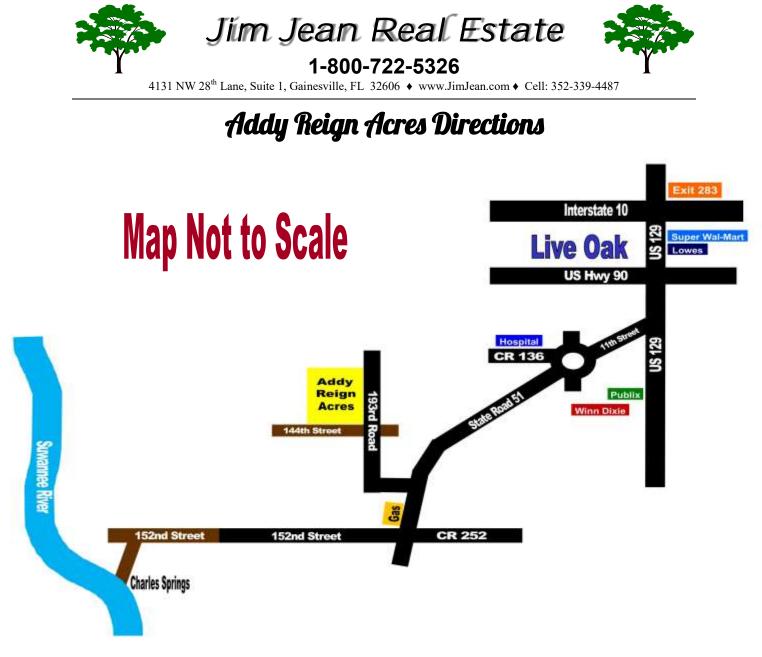

## **Directions to Addy Reign Acres**

- 1. Take Interstate 10 to Exit 283 (14 miles West of Interstate 75)
- 2. Take Exit Ramp to US-129
- 3. Take US 129 South into Live Oak (Go approximately 4 miles to 11th St SW / SR 51 on your RIGHT)

**4. Go around the traffic circle and continue on SR 51 towards Mayo** (Go 13 miles to 193rd Road on your RIGHT)

- 5. Turn RIGHT onto 193rd Road and go 1 mile to the corner of 193rd Road and 144th Street. The properties will be located on your LEFT.
- 6. Use the Addy Reign Acres Sales Plat to locate the properties.

Address of a home across from Addy Reign Acres for GPS:

14419 193rd Road, Live Oak, FL 32060