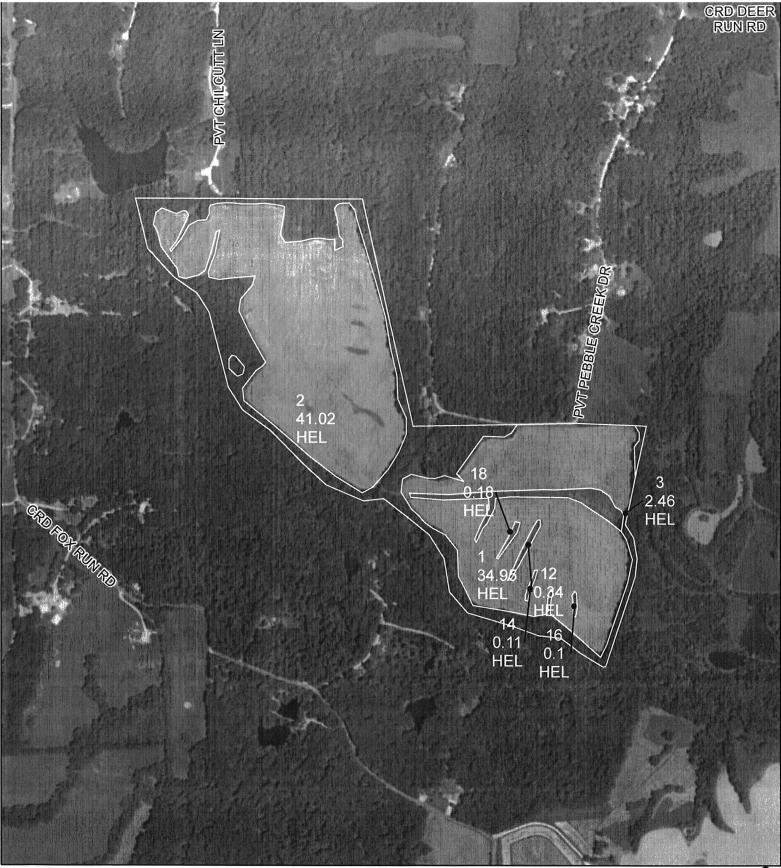

Tract Number

| Description            | 1: | N6/19 S19 T50N R2E                                            |
|------------------------|----|---------------------------------------------------------------|
| FSA Physical Location  | ;  | MISSOURI/LINCOLN                                              |
| ANSI Physical Location | 3  | MISSOURI/LINCOLN                                              |
| BIA Unit Range Number  | :  |                                                               |
| HEL Status             |    | HEL field on tract.Conservation system being actively applied |
| Wetland Status         | :  | Wetland determinations not complete                           |
| WL Violations          | :  | None                                                          |
| Owners                 |    | JANE R PEEK REVOCABLE TRUST                                   |
| Other Producers        | :  | None                                                          |
| Recon ID               | 1  | None                                                          |

: 3078

| Tract Land Data |                         |       |      |      |      |      |           |  |  |  |  |  |  |
|-----------------|-------------------------|-------|------|------|------|------|-----------|--|--|--|--|--|--|
| Farm Land       | d Cropland DCP Cropland |       | WBP  | EWP  | WRP  | GRP  | Sugarcane |  |  |  |  |  |  |
| 103.13          | 79.16                   | 79.16 | 0.00 | 0.00 | 0.00 | 0.00 | 0.0       |  |  |  |  |  |  |

# **REPORT OF COMMODITIES FARM AND TRACT DETAIL LISTING**

**PROGRAM YEAR: 2024** 

DATE: 01/24/2025 PAGE: 1

> Original: CLB Revision: \_\_\_\_\_ Cropland: 79.16 Farmland: 103.13

| Tract<br>Number            | CLU/<br>Field | Crop/<br>Commodity                | Var/<br>Type               | Int<br>Use | lrr.<br>Pr. | Org<br>Stat           | Nat.<br>Sod |          | Rpt<br>Unit | Rpt<br>Qty                          | Det<br>Qty | Crop<br>Land                | Field<br>ID  | Planti<br>Date        | 0           | Planting<br>Period | End<br>Date   |
|----------------------------|---------------|-----------------------------------|----------------------------|------------|-------------|-----------------------|-------------|----------|-------------|-------------------------------------|------------|-----------------------------|--------------|-----------------------|-------------|--------------------|---------------|
| 3078                       | 1             | CORN                              | YEL                        | GR         | Ν           | С                     | Ν           | j.       | А           | 34.95                               |            | Yes                         |              | 04/13/2               | 024         | 01                 |               |
| F                          | roducer       |                                   |                            |            | Sha         | are 100.00            | FSA I       | Physica  | l Location  | Lincoln, Missouri                   |            |                             |              | NAP Unit 3201         | Sign        | ature Date 06/     | 26/2024       |
|                            | 2             | CORN                              | YEL                        | GR         | N           | С                     | Ν           |          | Α           | 41.02                               |            | Yes                         |              | 04/13/2               | 024         | 01                 |               |
| P                          | roducer       | 1.1                               |                            | 8. Č.      | Sha         | are 100.00            | FSA         | Physical | Location    | Lincoln, Missouri                   |            |                             |              | NAP Unit 3201         | Sign        | ature Date 06/     | 26/2024       |
|                            | 3             | GRASS                             | FTA                        | LS         | Ν           | С                     | Ν           | j.       | А           | 2.46                                |            | Yes                         |              | 04/04/2               | 004         | 01                 |               |
| P                          | roducer       |                                   |                            |            | Sha         | are 100.00            | FSA I       | Physica  | Location    | Lincoln, Missouri                   |            |                             |              | NAP Unit 3201         | Sign        | ature Date 06/     | 26/2024       |
|                            | 12            | GRASS                             | FTA                        | LS         | Ν           | С                     | N           | . f.,    | A           | 0.34                                |            | Yes                         |              | 04/04/2               | 004         | 01                 |               |
| P                          | roducer       | 3.                                |                            |            | Sha         | are 100.00            | - FSA       | Physical | Location    | Lincoln, Missouri                   |            |                             |              | NAP Unit 3201         | Sign        | nature Date 06/    | 26/2024       |
|                            | 14            | GRASS                             | FTA                        | LS         | Ν           | С                     | Ν           | 1        | А           | 0.11                                |            | Yes                         |              | 04/04/2               | 2004        | 01                 |               |
| F                          | roducer       |                                   |                            |            | Sha         | are 100.00            | FSA I       | Physica  | I Location  | Lincoln, Missouri                   |            |                             |              | NAP Unit 3201         | Sign        | ature Date 06/     | 26/2024       |
|                            | 16            | GRASS                             | FTA                        | LS         | N           | С                     | N           | 1        | <b>A</b>    | 0.10                                |            | Yes                         |              | 04/04/2               | 2004        | 01                 |               |
| F                          | roducer       | **                                |                            | 145.8      | Sha         | are 100.00            | FSA         | Physica  | Location    | Lincoln, Missouri                   |            |                             |              | NAP Unit 3201         | Sign        | nature Date 06/    | 26/2024       |
|                            | 18            | GRASS                             | FTA                        | LS         | Ν           | С                     | Ν           | 1        | А           | 0.18                                |            | Yes                         |              | 04/04/2               | 2004        | 01                 |               |
| F                          | roducer       | Tract 3078 Sum                    | mary                       |            | Sha         | are 100.00            | FSA I       | Physica  | I Location  | Lincoln, Missouri                   |            |                             |              | NAP Unit 3201         | Sign        | nature Date 06/    | 26/2024       |
|                            |               |                                   |                            |            |             |                       |             |          |             |                                     |            |                             |              |                       |             |                    |               |
| <u>PP Cr/Co</u><br>01 CORN |               | <u>Fype Int Use Ir</u><br>EL GR   | n <u>r Pr Rpt U</u><br>N A |            | _           | pt Oty PI<br>75.97 01 |             | _        |             | <u>Use Irr Pr Rpt Unit</u><br>S N A |            | <u>Oty</u> <u>PP</u><br>.19 | <u>Cr/Ço</u> | Var/Type Int Use Irr  | <u>Pr R</u> | <u>pt Unit</u>     | <u>Rpt ()</u> |
| Photo Nu                   |               | al Description: I<br>pland: 79.16 | N6/19 S19 <sup>-</sup>     |            | ted on C    | ropland: 7            | 9.16        |          |             | Difference: 0.00                    |            | R                           | eported of   | on Non-Cropland: 0.00 |             |                    |               |