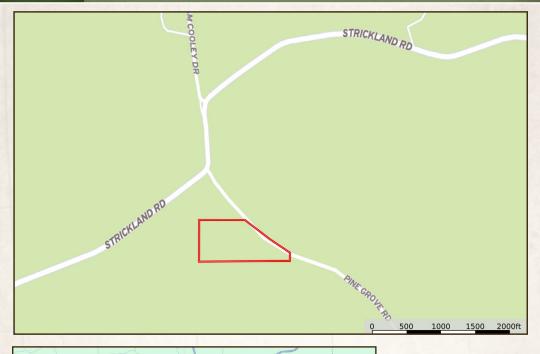

#### 11.83 ± ACRES WAYNE COUNTY, MISSISSIPPI

20.7 miles

**30 min** 18.4 miles

**30 min** 19.6 miles

(84)

Woodwards (184)

O Waynesboro

Winchest

Directions from Waynesboro, MS: Travel south on Hwy 63 to Strickland Road on the right. Turn right and continue for approximately 6.5 miles to Pine Grove Road. Turn left and the property will be on the left.