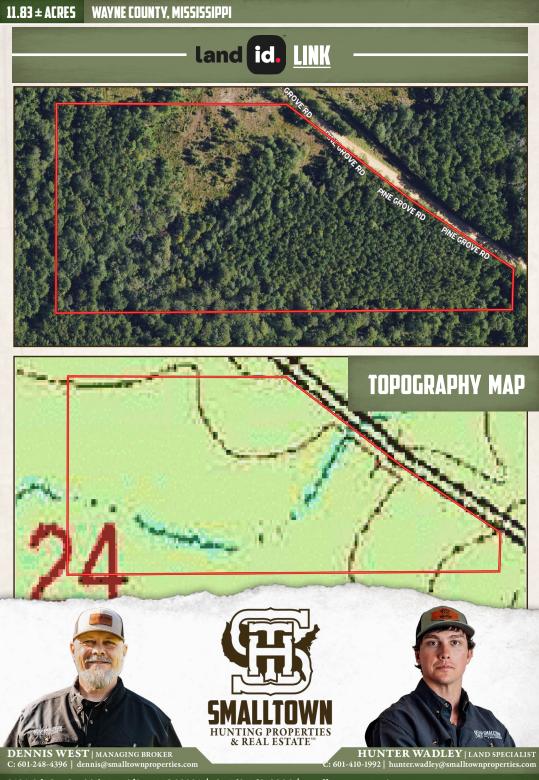

# THE WAYNE 11.83

#### **PROPERTY INFORMATION:**

- 11.83± Acres
- County Road Frontage
- Gently Rolling Terrain
- Young Natural Mixed Timber
- Power and Water Nearby

### WELCOME TO THE WAYNE 11.83

HAVE YOU BEEN SEARCHING FOR A SMALL ACREAGE TRACT, IN THE HEART OF THE DESOTO NATIONAL FOREST, TO BUILD A HOME, START A MINI FARM OR GET AWAY FROM THE BIG CITY? This 11.83± acre property is nestled in Wayne County, MS approximately 20 miles south of Waynesboro and offers frontage on Pine Grove Road and cabin/home sites! The property make-up consists of gently rolling terrain with some scattered trees. Bordering the National Forest gives you access to thousands of acres of public hunting and unlimited recreation potential. Public fishing is less than a half mile away on Thompson Creek. Utilities are available at the road. A survey is required. Conveniently located near Laurel and Hattiesburg, this property is worth considering! Additional acreage is available.