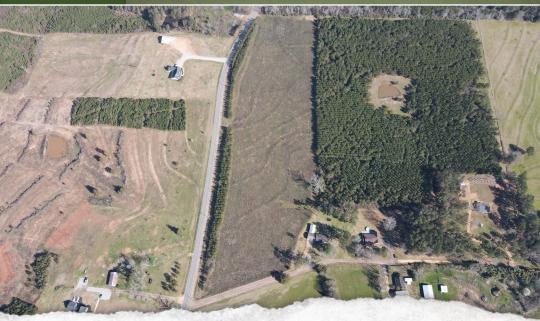

# 16.9± ACRES SIMPSON COUNTY, MS \$160,000

OFFICE (769) 888-2522 | WWW.SMALLTOWNPROPERTIES.COM

### **PROPERTY INFORMATION:**

- 16.9± Acres
- Multiple Home Sites
- 410'± Frontage on Anse Everett Road
- 1,565'± Frontage on Dry Creek Road
- Utilities Available

## **WELCOME TO THE SIMPSON 16.9**

**NESTLED IN THE HEART OF SIMPSON COUNTY, MS, THIS 16.9± ACRE PROPERTY IS BRIMMING WITH OPPORTUNITY.** Whether you're looking for an investment, a place to build your dream home, or a new development project, this land is worth considering. With multiple home sites available, you can tailor the property to suit your vision. Boasting nearly 410 feet of frontage on Anse Everett Road and an impressive 1,565± feet of frontage on Dry Creek Road, access is simple and convenient. The spacious acreage is ideal for development or building a home with room to grow, giving you the freedom to create your own personal haven in the countryside. The property is located less than four miles from Magee, about 16 miles southeast of Mendenhall, and approximately 18 miles southwest of Raleigh.