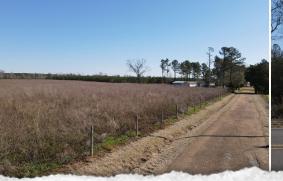

### **PROPERTY INFORMATION:**

- 16.9± Acres
- Multiple Home Sites
- 410'± Frontage on Anse Everett Road
- 1,565'± Frontage on Dry Creek Road
- Utilities Available

## **WELCOME TO THE SIMPSON 16.9**

**NESTLED IN THE HEART OF SIMPSON COUNTY, MS, THIS 16.9± ACRE PROPERTY IS BRIMMING WITH OPPORTUNITY.** Whether you're looking for an investment, a place to build your dream home, or a new development project, this land is worth considering. With multiple home sites available, you can tailor the property to suit your vision. Boasting nearly 410 feet of frontage on Anse Everett Road and an impressive 1,565± feet of frontage on Dry Creek Road, access is simple and convenient. The spacious acreage is ideal for development or building a home with room to grow, giving you the freedom to create your own personal haven in the countryside. The property is located less than four miles from Magee, about 16 miles southeast of Mendenhall, and approximately 18 miles southwest of Raleigh.