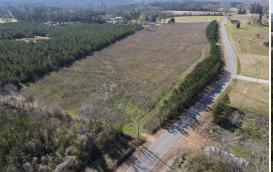

### **PROPERTY INFORMATION:**

- 16.9± Acres
- Multiple Home Sites
- 410'± Frontage on Anse Everett Road
- 1,565'± Frontage on Dry Creek Road
- Utilities Available

## **WELCOME TO THE SIMPSON 16.9**

**NESTLED IN THE HEART OF SIMPSON COUNTY, MS, THIS 16.9± ACRE PROPERTY IS BRIMMING WITH OPPORTUNITY.** Whether you're looking for an investment, a place to build your dream home, or a new development project, this land is worth considering. With multiple home sites available, you can tailor the property to suit your vision. Boasting nearly 410 feet of frontage on Anse Everett Road and an impressive 1,565± feet of frontage on Dry Creek Road, access is simple and convenient. The spacious acreage is ideal for development or building a home with room to grow, giving you the freedom to create your own personal haven in the countryside. The property is located less than four miles from Magee, about 16 miles southeast of Mendenhall, and approximately 18 miles southwest of Raleigh.