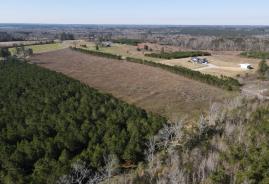

### **PROPERTY INFORMATION:**

- 16.9± Acres
- Multiple Home Sites
- 410'± Frontage on Anse Everett Road
- 1,565'± Frontage on Dry Creek Road
- Utilities Available

## **WELCOME TO THE SIMPSON 16.9**

**NESTLED IN THE HEART OF SIMPSON COUNTY, MS, THIS 16.9± ACRE PROPERTY IS BRIMMING WITH OPPORTUNITY.** Whether you're looking for an investment, a place to build your dream home, or a new development project, this land is worth considering. With multiple home sites available, you can tailor the property to suit your vision. Boasting nearly 410 feet of frontage on Anse Everett Road and an impressive 1,565± feet of frontage on Dry Creek Road, access is simple and convenient. The spacious acreage is ideal for development or building a home with room to grow, giving you the freedom to create your own personal haven in the countryside. The property is located less than four miles from Magee, about 16 miles southeast of Mendenhall, and approximately 18 miles southwest of Raleigh.