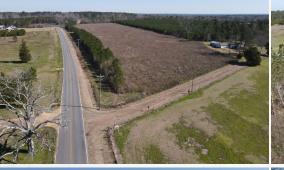

### **PROPERTY INFORMATION:**

- 16.9± Acres
- Multiple Home Sites
- 410'± Frontage on Anse Everett Road
- 1,565'± Frontage on Dry Creek Road
- Utilities Available

## **WELCOME TO THE SIMPSON 16.9**

**NESTLED IN THE HEART OF SIMPSON COUNTY, MS, THIS 16.9± ACRE PROPERTY IS BRIMMING WITH OPPORTUNITY.** Whether you're looking for an investment, a place to build your dream home, or a new development project, this land is worth considering. With multiple home sites available, you can tailor the property to suit your vision. Boasting nearly 410 feet of frontage on Anse Everett Road and an impressive 1,565± feet of frontage on Dry Creek Road, access is simple and convenient. The spacious acreage is ideal for development or building a home with room to grow, giving you the freedom to create your own personal haven in the countryside. The property is located less than four miles from Magee, about 16 miles southeast of Mendenhall, and approximately 18 miles southwest of Raleigh.