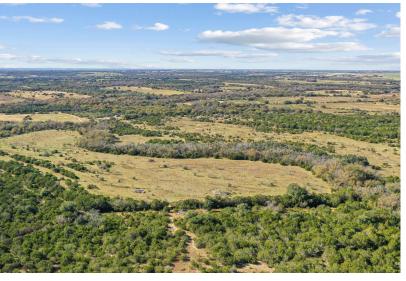

#### DESCRIPTION

Nestled just minutes from the scenic Chaulk Mountain, this exceptional 160-acre ranch offers a prime location with a unique combination of rugged beauty and practicality. The property boasts varied terrain with good elevation change, providing stunning views and excellent opportunities for recreational activities. A seasonal creek winds through the land, enhancing the property's natural charm and adding to its allure as a wildlife haven. The land is well-watered with a solid, reliable water well, ensuring the needs of both livestock and potential future development. This ranch is currently ag exempt, making it an ideal investment for agricultural purposes, as well as a versatile space for cattle ranching or outdoor enthusiasts. With additional acreage available for purchase, this property offers flexibility for expansion. All mineral rights are negotiable, allowing the buyer to have full control of the property. The habitat includes varied hardwoods and scattered junipers, making it perfect for wildlife. As well as offering plenty of opportunities for hunting, birdwatching, and other outdoor activities. Located just a short drive from local attractions such as the popular Loco Coyote restaurant and a nearby vineyard, this ranch offers a wonderful balance of rural tranquility and easy access to community amenities. Whether you're looking to run cattle, explore the natural beauty, or simply enjoy the serenity of country life, this property is an ideal choice. Don't miss your chance to own this incredible piece of Texas land!

## PROPERTY PHOTOS