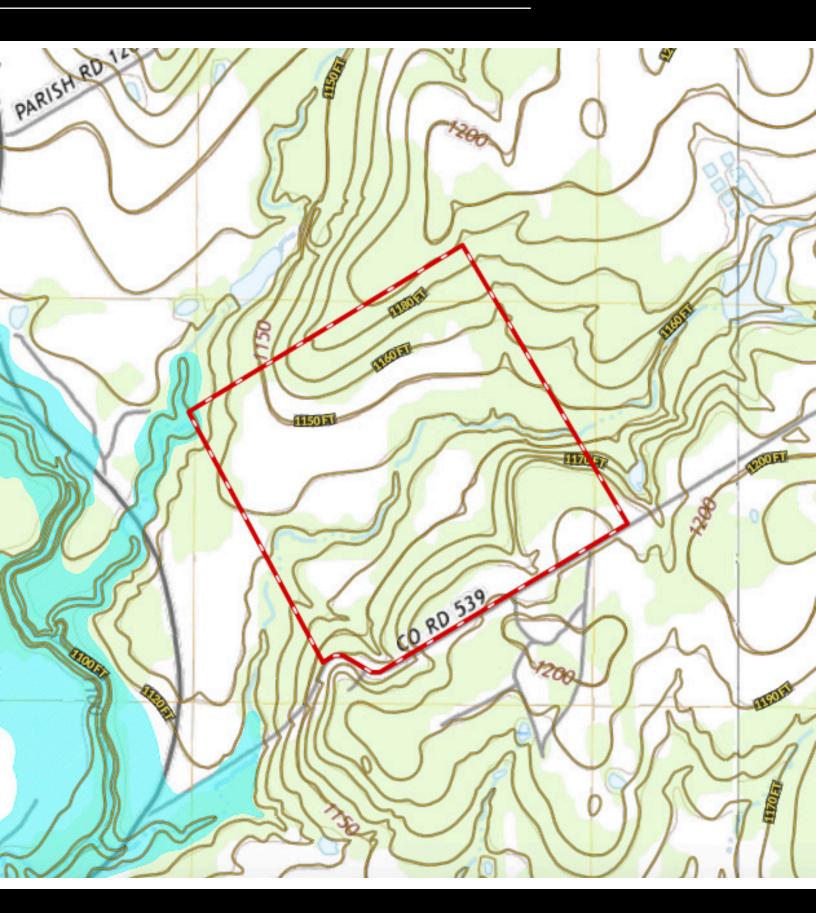

## CONTOUR LINES & FLOODPLAIN

#### DESCRIPTION

Nestled just minutes from the scenic Chaulk Mountain, this exceptional 160-acre ranch offers a prime location with a unique combination of rugged beauty and practicality. The property boasts varied terrain with good elevation change, providing stunning views and excellent opportunities for recreational activities. A seasonal creek winds through the land, enhancing the property's natural charm and adding to its allure as a wildlife haven. The land is well-watered with a solid, reliable water well, ensuring the needs of both livestock and potential future development. This ranch is currently ag exempt, making it an ideal investment for agricultural purposes, as well as a versatile space for cattle ranching or outdoor enthusiasts. With additional acreage available for purchase, this property offers flexibility for expansion. All mineral rights are negotiable, allowing the buyer to have full control of the property. The habitat includes varied hardwoods and scattered junipers, making it perfect for wildlife. As well as offering plenty of opportunities for hunting, birdwatching, and other outdoor activities. Located just a short drive from local attractions such as the popular Loco Coyote restaurant and a nearby vineyard, this ranch offers a wonderful balance of rural tranquility and easy access to community amenities. Whether you're looking to run cattle, explore the natural beauty, or simply enjoy the serenity of country life, this property is an ideal choice. Don't miss your chance to own this incredible piece of Texas land!