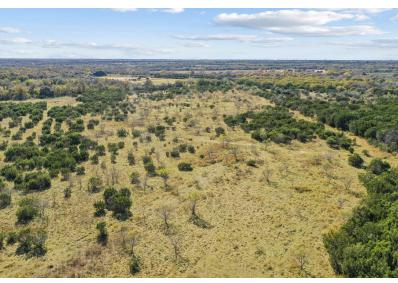

#### DESCRIPTION

Nestled just minutes from the scenic Chaulk Mountain, this exceptional 160-acre ranch offers a prime location with a unique combination of rugged beauty and practicality. The property boasts varied terrain with good elevation change, providing stunning views and excellent opportunities for recreational activities. A seasonal creek winds through the land, enhancing the property's natural charm and adding to its allure as a wildlife haven. The land is well-watered with a solid, reliable water well, ensuring the needs of both livestock and potential future development. This ranch is currently ag exempt, making it an ideal investment for agricultural purposes, as well as a versatile space for cattle ranching or outdoor enthusiasts. With additional acreage available for purchase, this property offers flexibility for expansion. All mineral rights are negotiable, allowing the buyer to have full control of the property. The habitat includes varied hardwoods and scattered junipers, making it perfect for wildlife. As well as offering plenty of opportunities for hunting, birdwatching, and other outdoor activities. Located just a short drive from local attractions such as the popular Loco Coyote restaurant and a nearby vineyard, this ranch offers a wonderful balance of rural tranquility and easy access to community amenities. Whether you're looking to run cattle, explore the natural beauty, or simply enjoy the serenity of country life, this property is an ideal choice. Don't miss your chance to own this incredible piece of Texas land!

## PROPERTY PHOTOS