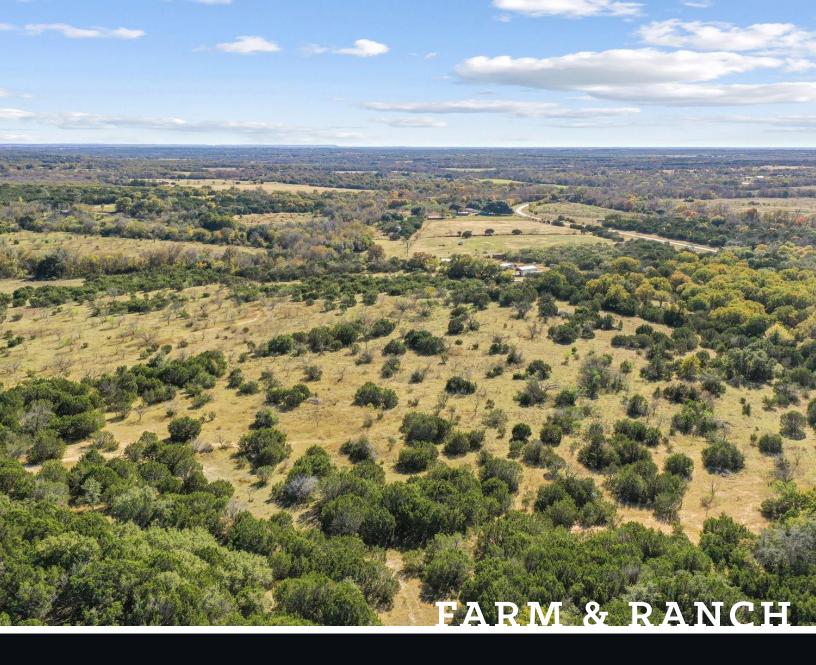

#### DESCRIPTION

Nestled just minutes from the scenic Chaulk Mountain, this exceptional 160-acre ranch offers a prime location with a unique combination of rugged beauty and practicality. The property boasts varied terrain with good elevation change, providing stunning views and excellent opportunities for recreational activities. A seasonal creek winds through the land, enhancing the property's natural charm and adding to its allure as a wildlife haven. The land is well-watered with a solid, reliable water well, ensuring the needs of both livestock and potential future development. This ranch is currently ag exempt, making it an ideal investment for agricultural purposes, as well as a versatile space for cattle ranching or outdoor enthusiasts. With additional acreage available for purchase, this property offers flexibility for expansion. All mineral rights are negotiable, allowing the buyer to have full control of the property. The habitat includes varied hardwoods and scattered junipers, making it perfect for wildlife. As well as offering plenty of opportunities for hunting, birdwatching, and other outdoor activities. Located just a short drive from local attractions such as the popular Loco Coyote restaurant and a nearby vineyard, this ranch offers a wonderful balance of rural tranquility and easy access to community amenities. Whether you're looking to run cattle, explore the natural beauty, or simply enjoy the serenity of country life, this property is an ideal choice. Don't miss your chance to own this incredible piece of Texas land!

## PROPERTY PHOTOS