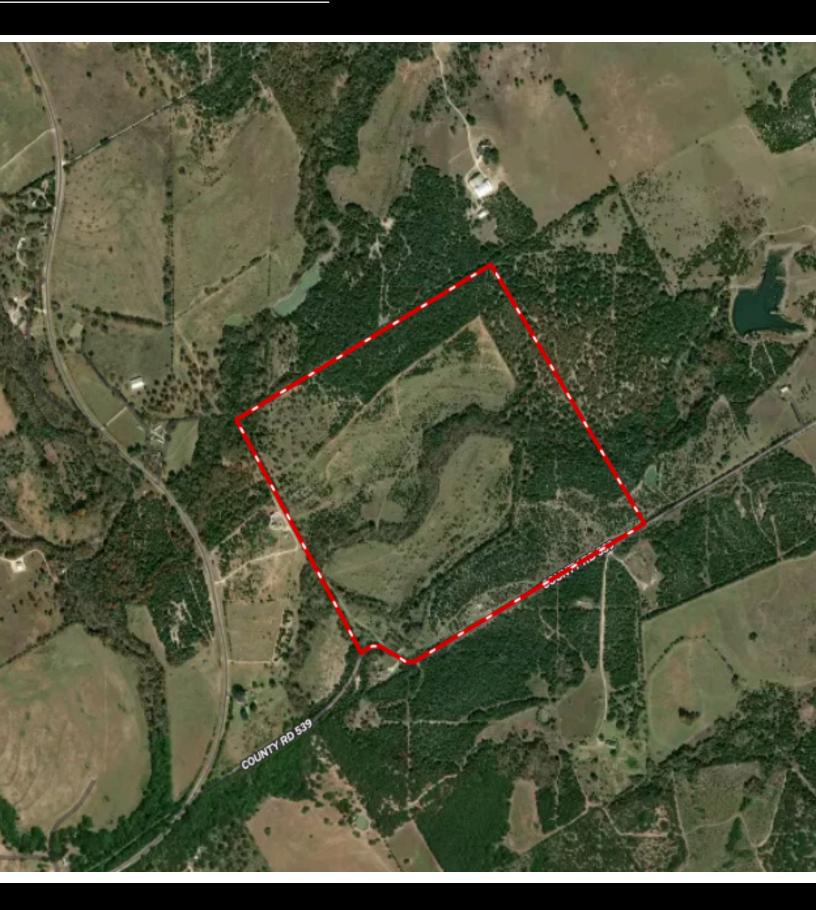

## AERIAL MAP

#### DESCRIPTION

Nestled just minutes from the scenic Chaulk Mountain, this exceptional 160-acre ranch offers a prime location with a unique combination of rugged beauty and practicality. The property boasts varied terrain with good elevation change, providing stunning views and excellent opportunities for recreational activities. A seasonal creek winds through the land, enhancing the property's natural charm and adding to its allure as a wildlife haven. The land is well-watered with a solid, reliable water well, ensuring the needs of both livestock and potential future development. This ranch is currently ag exempt, making it an ideal investment for agricultural purposes, as well as a versatile space for cattle ranching or outdoor enthusiasts. With additional acreage available for purchase, this property offers flexibility for expansion. All mineral rights are negotiable, allowing the buyer to have full control of the property. The habitat includes varied hardwoods and scattered junipers, making it perfect for wildlife. As well as offering plenty of opportunities for hunting, birdwatching, and other outdoor activities. Located just a short drive from local attractions such as the popular Loco Coyote restaurant and a nearby vineyard, this ranch offers a wonderful balance of rural tranquility and easy access to community amenities. Whether you're looking to run cattle, explore the natural beauty, or simply enjoy the serenity of country life, this property is an ideal choice. Don't miss your chance to own this incredible piece of Texas land!

#### OFFER SUMMARY

| CITY               | Hico                                                             | List Price | \$2,240,000              |
|--------------------|------------------------------------------------------------------|------------|--------------------------|
| County             | Erath                                                            | Lot Size   | 160 acres                |
| Schools            | Hico ISD                                                         | Utilities  | Electric Available, Well |
| Driving Directions | From Hwy 67, go west on TX 220. Right on CR 536. Left on CR 539. |            |                          |