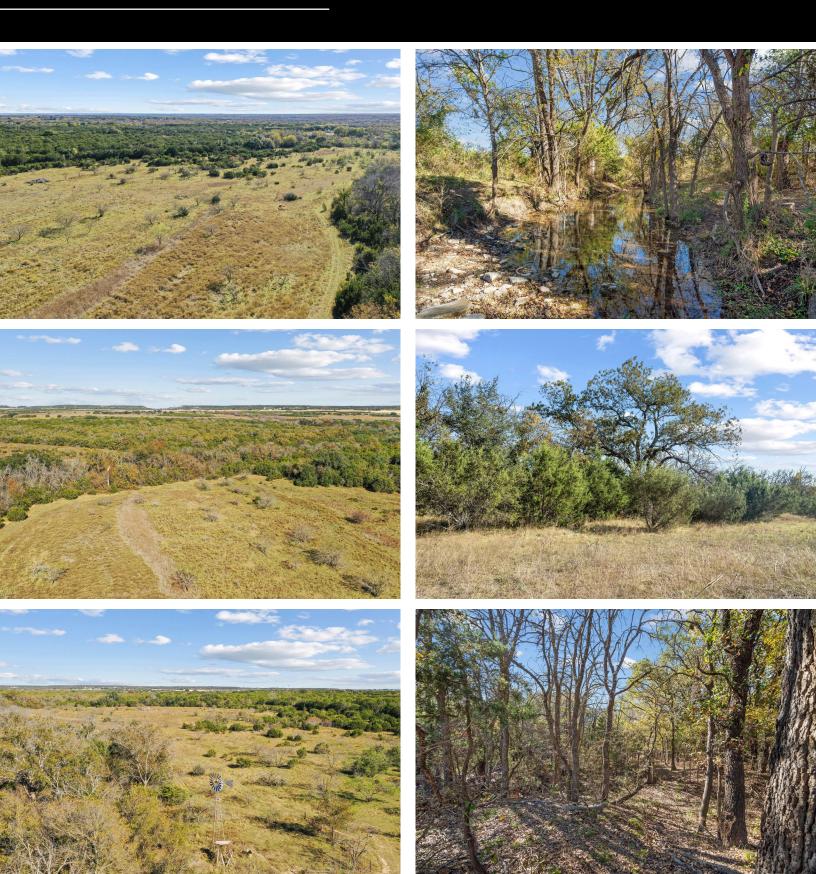

#### DESCRIPTION

Nestled just minutes from the scenic Chaulk Mountain, this exceptional 160-acre ranch offers a prime location with a unique combination of rugged beauty and practicality. The property boasts varied terrain with good elevation change, providing stunning views and excellent opportunities for recreational activities. A seasonal creek winds through the land, enhancing the property's natural charm and adding to its allure as a wildlife haven. The land is well-watered with a solid, reliable water well, ensuring the needs of both livestock and potential future development. This ranch is currently ag exempt, making it an ideal investment for agricultural purposes, as well as a versatile space for cattle ranching or outdoor enthusiasts. With additional acreage available for purchase, this property offers flexibility for expansion. All mineral rights are negotiable, allowing the buyer to have full control of the property. The habitat includes varied hardwoods and scattered junipers, making it perfect for wildlife. As well as offering plenty of opportunities for hunting, birdwatching, and other outdoor activities. Located just a short drive from local attractions such as the popular Loco Coyote restaurant and a nearby vineyard, this ranch offers a wonderful balance of rural tranquility and easy access to community amenities. Whether you're looking to run cattle, explore the natural beauty, or simply enjoy the serenity of country life, this property is an ideal choice. Don't miss your chance to own this incredible piece of Texas land!

## PROPERTY PHOTOS