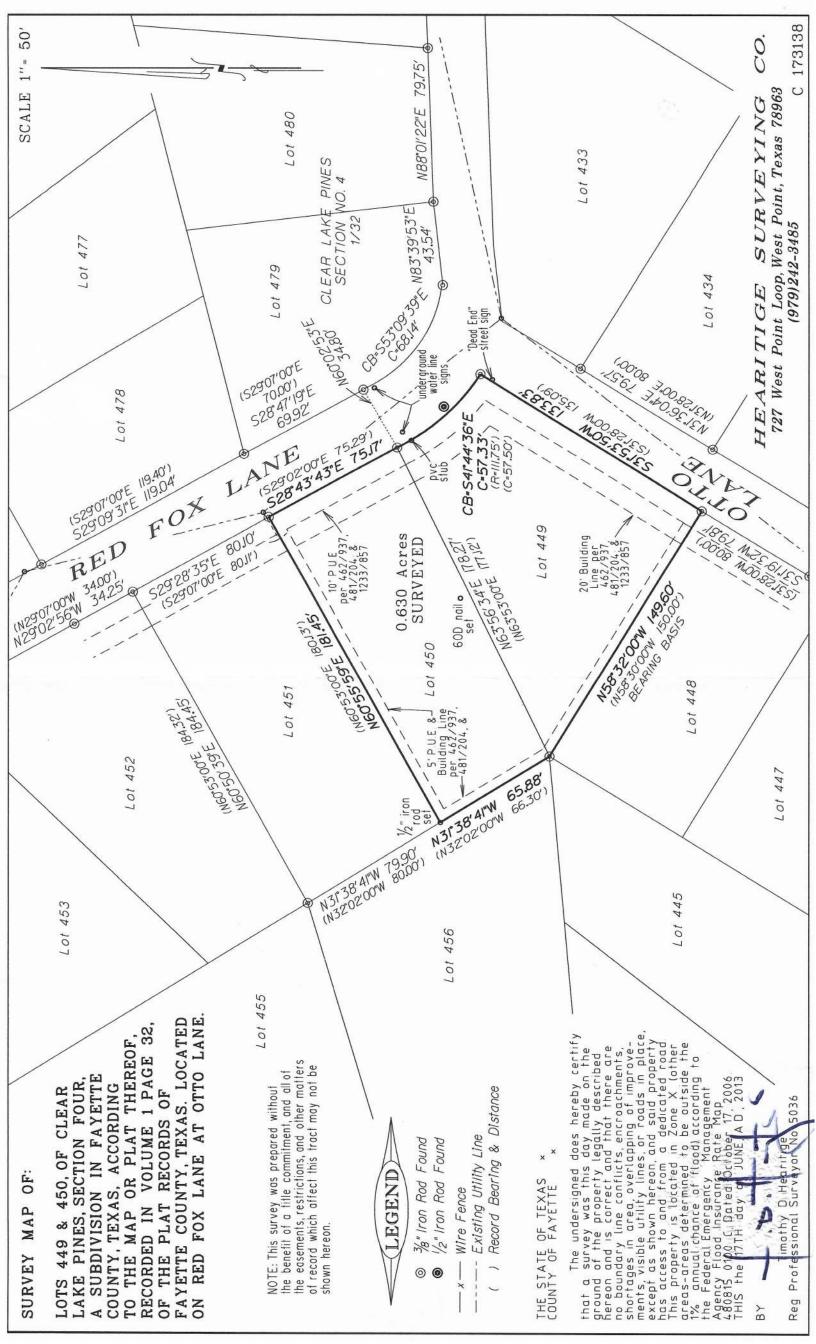

## Helpful Information for offers:

Sellers: \_Tommy Anderson \_\_\_\_\_

Property Address: \_\_\_000 Red Fox Rd La Grange, TX

Legal Description: CLEAR LAKE PINES, SEC 4 LOT 454 .3657 15,930 SFT, VACANT LOT