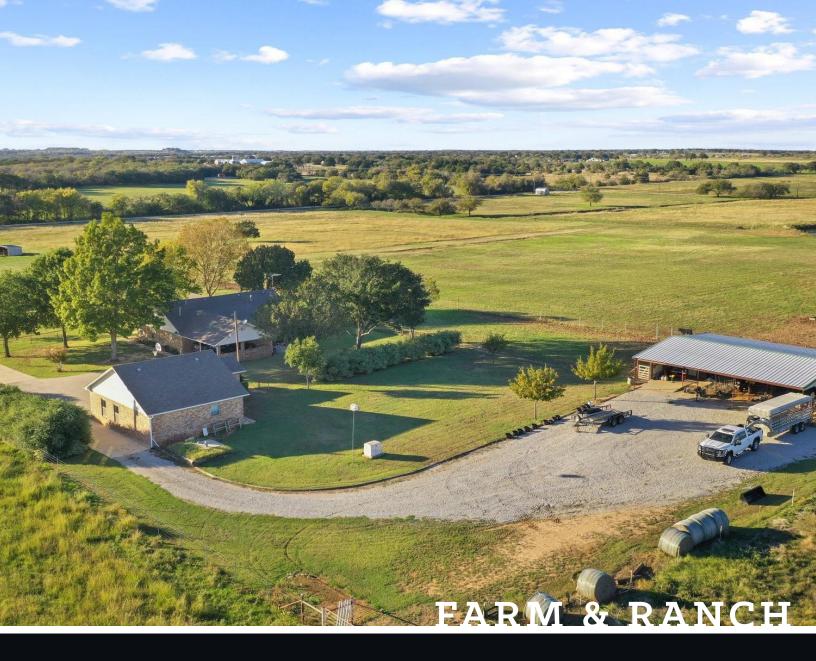

#### DESCRIPTION

Welcome to your dream ranch in Bridgeport! This farm and ranch property is designed for both livestock and country living. Spanning lush pastures with a stock tank, the fully fenced and cross-fenced estate is ideal for cattle or horses. The three-bedroom, two-bath home offers a warm, open-concept layout, seamlessly blending the living room, dining room, and kitchen. A vaulted and beamed ceiling in the living room, centered around a cozy fireplace, creates a welcoming space for gatherings. The chef's kitchen features granite countertops, stainless steel appliances, a built-in microwave, double ovens, a wine fridge, and a spacious island that doubles as a breakfast bar. Both guest bedrooms have a trey ceiling, adding a touch of sophistication. Step outside to enjoy the covered back porch, perfect for relaxing and taking in the land-scaped surroundings and scattered trees. The fenced backyard offers a safe retreat for pets or entertaining. For vehicle and equipment storage, the property includes a two-car carport, a two-car detached garage, a barn with an equipment storage area, and a tack room. Whether you're raising livestock or simply seeking the tranquility of country living, this picturesque ranch has everything you need. Don't miss your chance to own this exceptional property in Bridgeport—schedule your private tour today!

### HIGHLIGHTS

LUSH PASTURES WITH A STOCK TANK

3 BEDS | 2 BATHS | 1,885 SF

FULLY FENCED & CROSS FENCED

2 CAR CARPORT & 2 CAR DETACHED GARAGE

IDEAL FOR CATTLE OR HORSES

FENCED BACKYARD FOR PETS

## **AERIAL**