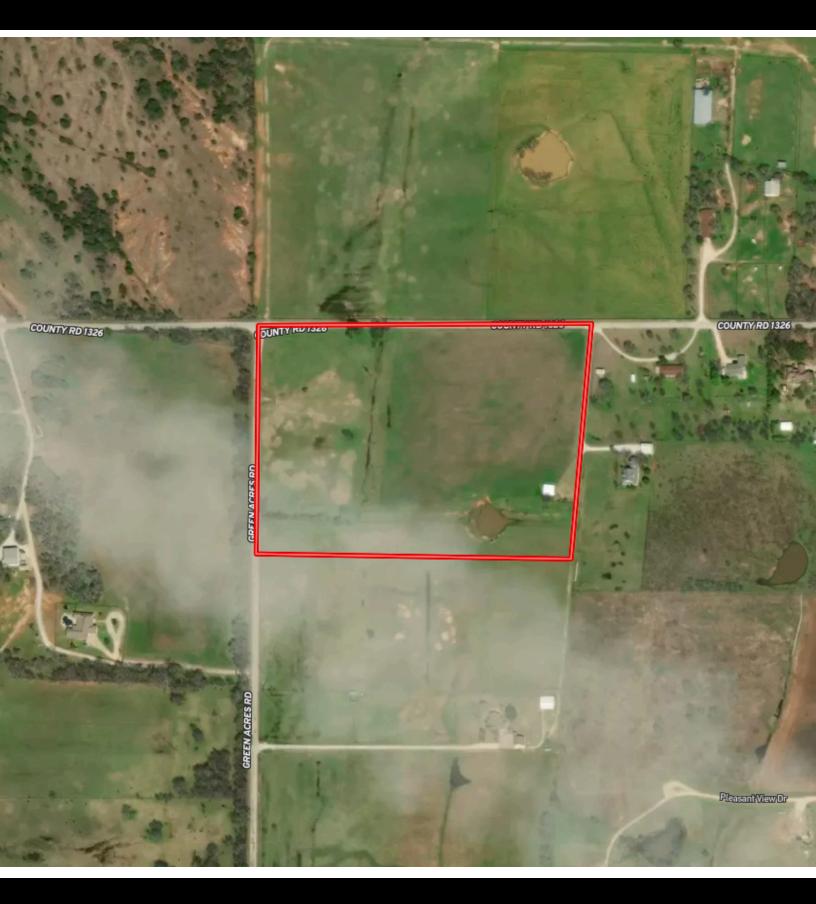

## **AERIAL**

#### OFFER SUMMARY

CITY Bridgeport List Price \$895,000

County Wise Lot Size 22.34 acres

Schools Bridgeport ISD Utilities Septic

Driving DirectionsFrom Weatherford, take FM 51 north. Left on the TX-114 W FM 51 N ramp.Turn right on Halsell St.Left on TX 373 Loop 16th St.Right on US 380 E. Left on Green Acres Rd. Should be GPS friendly with Google Maps.