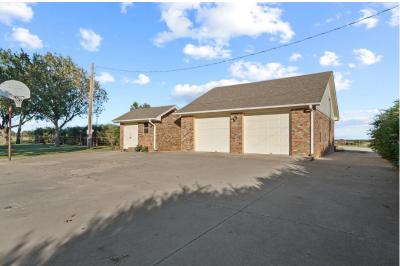

#### DESCRIPTION

Welcome to your dream ranch in Bridgeport! This farm and ranch property is designed for both livestock and country living. Spanning lush pastures with a stock tank, the fully fenced and cross-fenced estate is ideal for cattle or horses. The three-bedroom, two-bath home offers a warm, open-concept layout, seamlessly blending the living room, dining room, and kitchen. A vaulted and beamed ceiling in the living room, centered around a cozy fireplace, creates a welcoming space for gatherings. The chef's kitchen features granite countertops, stainless steel appliances, a built-in microwave, double ovens, a wine fridge, and a spacious island that doubles as a breakfast bar. Both guest bedrooms have a trey ceiling, adding a touch of sophistication. Step outside to enjoy the covered back porch, perfect for relaxing and taking in the land-scaped surroundings and scattered trees. The fenced backyard offers a safe retreat for pets or entertaining. For vehicle and equipment storage, the property includes a two-car carport, a two-car detached garage, a barn with an equipment storage area, and a tack room. Whether you're raising livestock or simply seeking the tranquility of country living, this picturesque ranch has everything you need. Don't miss your chance to own this exceptional property in Bridgeport—schedule your private tour today!

### HIGHLIGHTS

LUSH PASTURES WITH A STOCK TANK

3 BEDS | 2 BATHS | 1,885 SF

FULLY FENCED & CROSS FENCED

2 CAR CARPORT & 2 CAR DETACHED GARAGE

IDEAL FOR CATTLE OR HORSES

FENCED BACKYARD FOR PETS

# PROPERTY PHOTOS