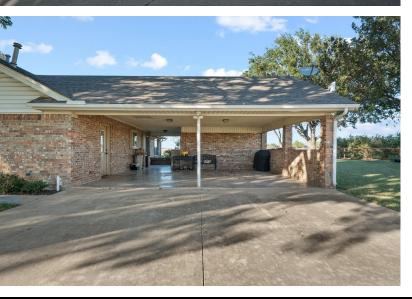

#### DESCRIPTION

Welcome to your dream ranch in Bridgeport! This farm and ranch property is designed for both livestock and country living. Spanning lush pastures with a stock tank, the fully fenced and cross-fenced estate is ideal for cattle or horses. The three-bedroom, two-bath home offers a warm, open-concept layout, seamlessly blending the living room, dining room, and kitchen. A vaulted and beamed ceiling in the living room, centered around a cozy fireplace, creates a welcoming space for gatherings. The chef's kitchen features granite countertops, stainless steel appliances, a built-in microwave, double ovens, a wine fridge, and a spacious island that doubles as a breakfast bar. Both guest bedrooms have a trey ceiling, adding a touch of sophistication. Step outside to enjoy the covered back porch, perfect for relaxing and taking in the land-scaped surroundings and scattered trees. The fenced backyard offers a safe retreat for pets or entertaining. For vehicle and equipment storage, the property includes a two-car carport, a two-car detached garage, a barn with an equipment storage area, and a tack room. Whether you're raising livestock or simply seeking the tranquility of country living, this picturesque ranch has everything you need. Don't miss your chance to own this exceptional property in Bridgeport—schedule your private tour today!

# PROPERTY PHOTOS