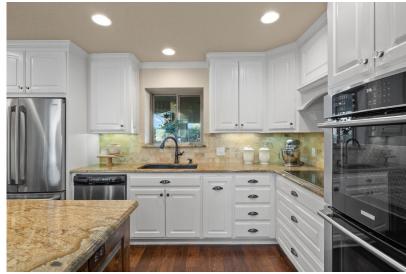

#### DESCRIPTION

Welcome to your dream ranch in Bridgeport! This farm and ranch property is designed for both livestock and country living. Spanning lush pastures with a stock tank, the fully fenced and cross-fenced estate is ideal for cattle or horses. The three-bedroom, two-bath home offers a warm, open-concept layout, seamlessly blending the living room, dining room, and kitchen. A vaulted and beamed ceiling in the living room, centered around a cozy fireplace, creates a welcoming space for gatherings. The chef's kitchen features granite countertops, stainless steel appliances, a built-in microwave, double ovens, a wine fridge, and a spacious island that doubles as a breakfast bar. Both guest bedrooms have a trey ceiling, adding a touch of sophistication. Step outside to enjoy the covered back porch, perfect for relaxing and taking in the land-scaped surroundings and scattered trees. The fenced backyard offers a safe retreat for pets or entertaining. For vehicle and equipment storage, the property includes a two-car carport, a two-car detached garage, a barn with an equipment storage area, and a tack room. Whether you're raising livestock or simply seeking the tranquility of country living, this picturesque ranch has everything you need. Don't miss your chance to own this exceptional property in Bridgeport—schedule your private tour today!

# PROPERTY PHOTOS