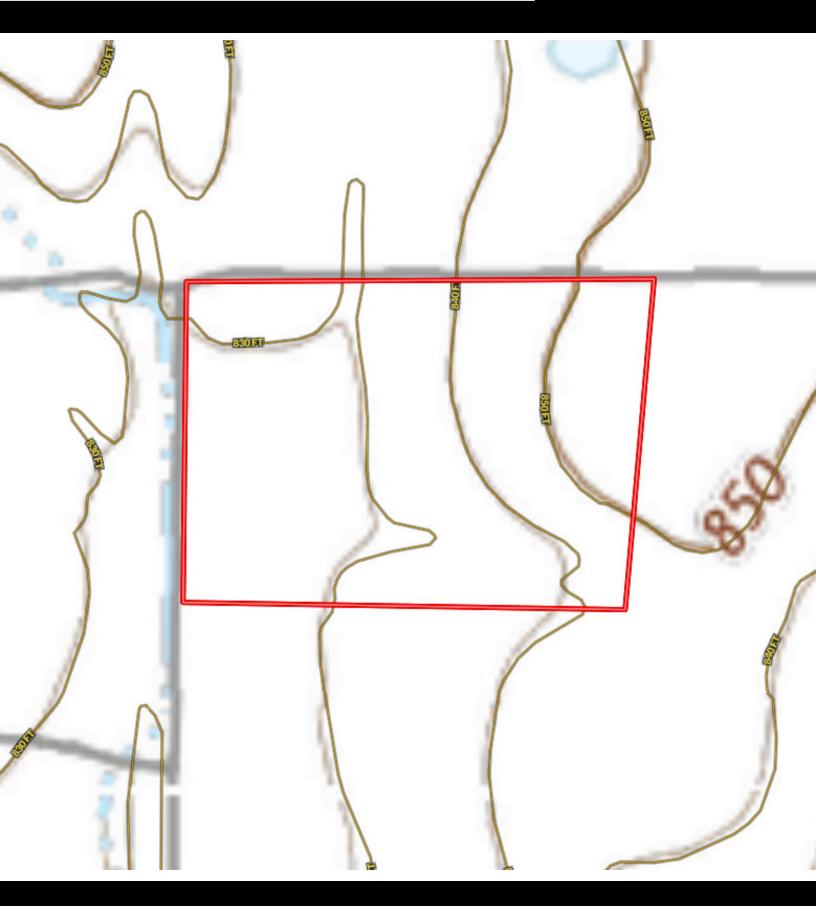

TY Bridgeport List Price \$895,000

County Wise Lot Size 22.34 acres

Schools Bridgeport ISD Utilities Septic

Driving DirectionsFrom Weatherford, take FM 51 north. Left on the TX-114 W FM 51 N ramp.Turn right on Halsell St.Left on TX 373 Loop 16th St.Right on US 380 E. Left on Green Acres Rd. Should be GPS friendly with Google Maps.

### HIGHLIGHTS

LUSH PASTURES WITH A STOCK TANK

3 BEDS | 2 BATHS | 1,885 SF

FULLY FENCED & CROSS FENCED

2 CAR CARPORT & 2 CAR DETACHED GARAGE

IDEAL FOR CATTLE OR HORSES

FENCED BACKYARD FOR PETS

#### LISTING PRESENTED BY:



STEPHEN REICH 817-597-8884 stephen.reich@williamstrew.com





PROPERTY WEBSITE LINK: stephenreichgroup.com/20830281



# PROPERTY PHOTOS













# PROPERTY PHOTOS















## **AERIAL**





# CONTOUR LINES & FLOODPLAIN