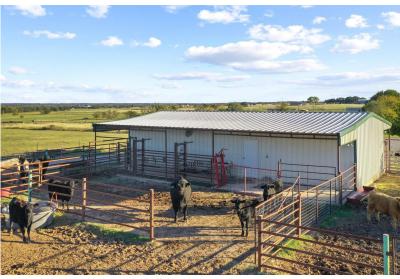

#### DESCRIPTION

Welcome to your dream ranch in Bridgeport! This farm and ranch property is designed for both livestock and country living. Spanning lush pastures with a stock tank, the fully fenced and cross-fenced estate is ideal for cattle or horses. The three-bedroom, two-bath home offers a warm, open-concept layout, seamlessly blending the living room, dining room, and kitchen. A vaulted and beamed ceiling in the living room, centered around a cozy fireplace, creates a welcoming space for gatherings. The chef's kitchen features granite countertops, stainless steel appliances, a built-in microwave, double ovens, a wine fridge, and a spacious island that doubles as a breakfast bar. Both guest bedrooms have a trey ceiling, adding a touch of sophistication. Step outside to enjoy the covered back porch, perfect for relaxing and taking in the land-scaped surroundings and scattered trees. The fenced backyard offers a safe retreat for pets or entertaining. For vehicle and equipment storage, the property includes a two-car carport, a two-car detached garage, a barn with an equipment storage area, and a tack room. Whether you're raising livestock or simply seeking the tranquility of country living, this picturesque ranch has everything you need. Don't miss your chance to own this exceptional property in Bridgeport—schedule your private tour today!

### HIGHLIGHTS

LUSH PASTURES WITH A STOCK TANK

3 BEDS | 2 BATHS | 1,885 SF

FULLY FENCED & CROSS FENCED

2 CAR CARPORT & 2 CAR DETACHED GARAGE

IDEAL FOR CATTLE OR HORSES

FENCED BACKYARD FOR PETS

# PROPERTY PHOTOS