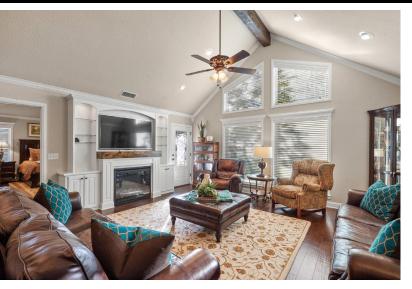

#### DESCRIPTION

Welcome to your dream ranch in Bridgeport! This farm and ranch property is designed for both livestock and country living. Spanning lush pastures with a stock tank, the fully fenced and cross-fenced estate is ideal for cattle or horses. The three-bedroom, two-bath home offers a warm, open-concept layout, seamlessly blending the living room, dining room, and kitchen. A vaulted and beamed ceiling in the living room, centered around a cozy fireplace, creates a welcoming space for gatherings. The chef's kitchen features granite countertops, stainless steel appliances, a built-in microwave, double ovens, a wine fridge, and a spacious island that doubles as a breakfast bar. Both guest bedrooms have a trey ceiling, adding a touch of sophistication. Step outside to enjoy the covered back porch, perfect for relaxing and taking in the land-scaped surroundings and scattered trees. The fenced backyard offers a safe retreat for pets or entertaining. For vehicle and equipment storage, the property includes a two-car carport, a two-car detached garage, a barn with an equipment storage area, and a tack room. Whether you're raising livestock or simply seeking the tranquility of country living, this picturesque ranch has everything you need. Don't miss your chance to own this exceptional property in Bridgeport—schedule your private tour today!

# PROPERTY PHOTOS