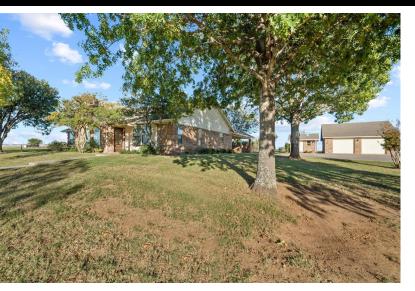

#### DESCRIPTION

Welcome to your dream ranch in Bridgeport! This farm and ranch property is designed for both livestock and country living. Spanning lush pastures with a stock tank, the fully fenced and cross-fenced estate is ideal for cattle or horses. The three-bedroom, two-bath home offers a warm, open-concept layout, seamlessly blending the living room, dining room, and kitchen. A vaulted and beamed ceiling in the living room, centered around a cozy fireplace, creates a welcoming space for gatherings. The chef's kitchen features granite countertops, stainless steel appliances, a built-in microwave, double ovens, a wine fridge, and a spacious island that doubles as a breakfast bar. Both guest bedrooms have a trey ceiling, adding a touch of sophistication. Step outside to enjoy the covered back porch, perfect for relaxing and taking in the land-scaped surroundings and scattered trees. The fenced backyard offers a safe retreat for pets or entertaining. For vehicle and equipment storage, the property includes a two-car carport, a two-car detached garage, a barn with an equipment storage area, and a tack room. Whether you're raising livestock or simply seeking the tranquility of country living, this picturesque ranch has everything you need. Don't miss your chance to own this exceptional property in Bridgeport—schedule your private tour today!

# PROPERTY PHOTOS