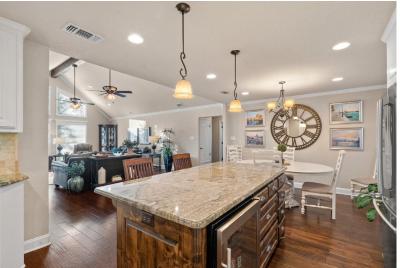

#### DESCRIPTION

Welcome to your dream ranch in Bridgeport! This farm and ranch property is designed for both livestock and country living. Spanning lush pastures with a stock tank, the fully fenced and cross-fenced estate is ideal for cattle or horses. The three-bedroom, two-bath home offers a warm, open-concept layout, seamlessly blending the living room, dining room, and kitchen. A vaulted and beamed ceiling in the living room, centered around a cozy fireplace, creates a welcoming space for gatherings. The chef's kitchen features granite countertops, stainless steel appliances, a built-in microwave, double ovens, a wine fridge, and a spacious island that doubles as a breakfast bar. Both guest bedrooms have a trey ceiling, adding a touch of sophistication. Step outside to enjoy the covered back porch, perfect for relaxing and taking in the land-scaped surroundings and scattered trees. The fenced backyard offers a safe retreat for pets or entertaining. For vehicle and equipment storage, the property includes a two-car carport, a two-car detached garage, a barn with an equipment storage area, and a tack room. Whether you're raising livestock or simply seeking the tranquility of country living, this picturesque ranch has everything you need. Don't miss your chance to own this exceptional property in Bridgeport—schedule your private tour today!

# PROPERTY PHOTOS