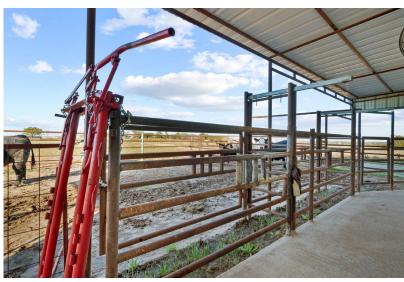

#### DESCRIPTION

Welcome to your dream ranch in Bridgeport! This farm and ranch property is designed for both livestock and country living. Spanning lush pastures with a stock tank, the fully fenced and cross-fenced estate is ideal for cattle or horses. The three-bedroom, two-bath home offers a warm, open-concept layout, seamlessly blending the living room, dining room, and kitchen. A vaulted and beamed ceiling in the living room, centered around a cozy fireplace, creates a welcoming space for gatherings. The chef's kitchen features granite countertops, stainless steel appliances, a built-in microwave, double ovens, a wine fridge, and a spacious island that doubles as a breakfast bar. Both guest bedrooms have a trey ceiling, adding a touch of sophistication. Step outside to enjoy the covered back porch, perfect for relaxing and taking in the land-scaped surroundings and scattered trees. The fenced backyard offers a safe retreat for pets or entertaining. For vehicle and equipment storage, the property includes a two-car carport, a two-car detached garage, a barn with an equipment storage area, and a tack room. Whether you're raising livestock or simply seeking the tranquility of country living, this picturesque ranch has everything you need. Don't miss your chance to own this exceptional property in Bridgeport—schedule your private tour today!

### HIGHLIGHTS

LUSH PASTURES WITH A STOCK TANK

3 BEDS | 2 BATHS | 1,885 SF

FULLY FENCED & CROSS FENCED

2 CAR CARPORT & 2 CAR DETACHED GARAGE

IDEAL FOR CATTLE OR HORSES

FENCED BACKYARD FOR PETS

# PROPERTY PHOTOS