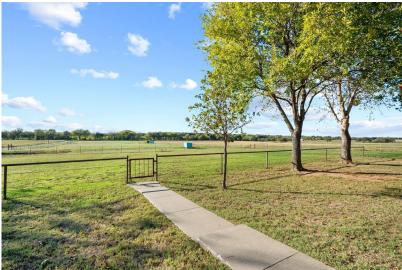

#### DESCRIPTION

Welcome to your dream ranch in Bridgeport! This farm and ranch property is designed for both livestock and country living. Spanning lush pastures with a stock tank, the fully fenced and cross-fenced estate is ideal for cattle or horses. The three-bedroom, two-bath home offers a warm, open-concept layout, seamlessly blending the living room, dining room, and kitchen. A vaulted and beamed ceiling in the living room, centered around a cozy fireplace, creates a welcoming space for gatherings. The chef's kitchen features granite countertops, stainless steel appliances, a built-in microwave, double ovens, a wine fridge, and a spacious island that doubles as a breakfast bar. Both guest bedrooms have a trey ceiling, adding a touch of sophistication. Step outside to enjoy the covered back porch, perfect for relaxing and taking in the land-scaped surroundings and scattered trees. The fenced backyard offers a safe retreat for pets or entertaining. For vehicle and equipment storage, the property includes a two-car carport, a two-car detached garage, a barn with an equipment storage area, and a tack room. Whether you're raising livestock or simply seeking the tranquility of country living, this picturesque ranch has everything you need. Don't miss your chance to own this exceptional property in Bridgeport—schedule your private tour today!

### HIGHLIGHTS

LUSH PASTURES WITH A STOCK TANK

3 BEDS | 2 BATHS | 1,885 SF

FULLY FENCED & CROSS FENCED

2 CAR CARPORT & 2 CAR DETACHED GARAGE

IDEAL FOR CATTLE OR HORSES

FENCED BACKYARD FOR PETS

# PROPERTY PHOTOS