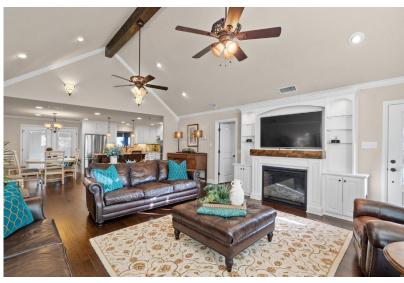

#### DESCRIPTION

Welcome to your dream ranch in Bridgeport! This farm and ranch property is designed for both livestock and country living. Spanning lush pastures with a stock tank, the fully fenced and cross-fenced estate is ideal for cattle or horses. The three-bedroom, two-bath home offers a warm, open-concept layout, seamlessly blending the living room, dining room, and kitchen. A vaulted and beamed ceiling in the living room, centered around a cozy fireplace, creates a welcoming space for gatherings. The chef's kitchen features granite countertops, stainless steel appliances, a built-in microwave, double ovens, a wine fridge, and a spacious island that doubles as a breakfast bar. Both guest bedrooms have a trey ceiling, adding a touch of sophistication. Step outside to enjoy the covered back porch, perfect for relaxing and taking in the land-scaped surroundings and scattered trees. The fenced backyard offers a safe retreat for pets or entertaining. For vehicle and equipment storage, the property includes a two-car carport, a two-car detached garage, a barn with an equipment storage area, and a tack room. Whether you're raising livestock or simply seeking the tranquility of country living, this picturesque ranch has everything you need. Don't miss your chance to own this exceptional property in Bridgeport—schedule your private tour today!

# PROPERTY PHOTOS