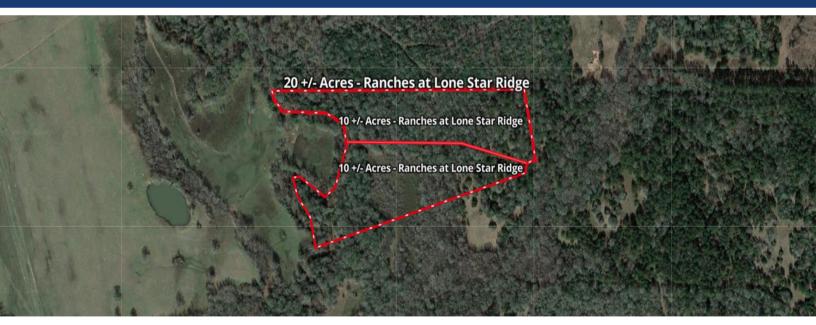

## RANCHES AT LONE STAR RIDGE Lovelady, Texas | Two 10 Acre Tracts or 20 +/- Acres

et aren

## Ranches at Lone Star Ridge

Come enjoy the easy, small town living in the East Texas town of Lovelady! This is the sister tract to Tract 1, also 10.01 acres, in a natural stand of woods, hardwood and pine, and ready for your homesite. Relaxing is easy here, with plenty of shade, peace and quiet. One of the most inviting features is the strategic location with just about a 15 minute drive north to Crockett and the Davey Crockett National Forest.