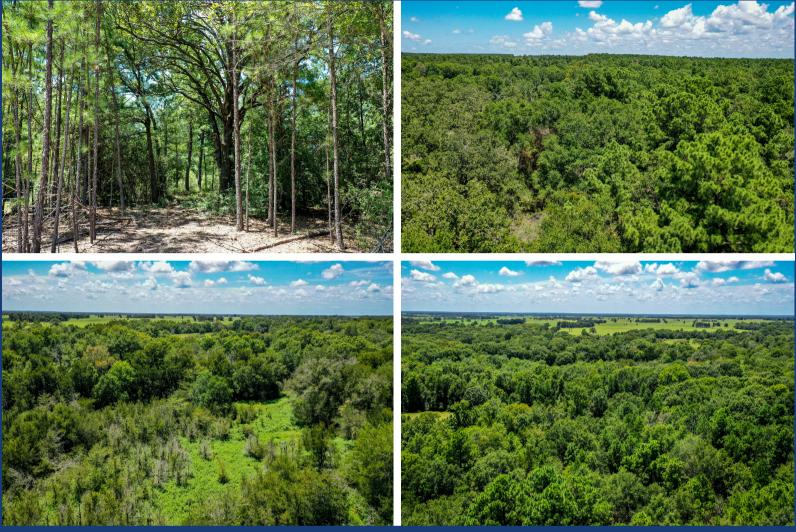

## Ranches at Lone Star Ridge

Come enjoy the easy, small town living in the East Texas town of Lovelady! This is the sister tract to Tract 1, also 10.01 acres, in a natural stand of woods, hardwood and pine, and ready for your homesite. Relaxing is easy here, with plenty of shade, peace and quiet. One of the most inviting features is the strategic location with just about a 15 minute drive north to Crockett and the Davey Crockett National Forest.