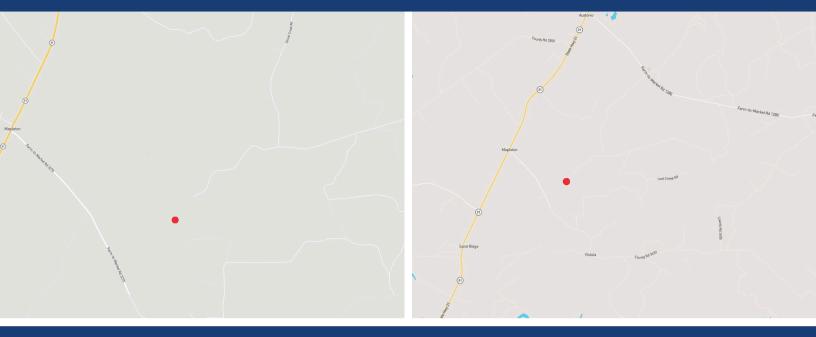

## LOVELADY, TEXAS

Directions: From Hwy 21, take FM 1280 South approximately 3.1 miles. Turn right on Shiloh Creek Rd. Follow all the way to the 'Y' and stay left, which is Loan Star Ridge Rd. Follow & take first right. Follow to 'Y' and stay to the right, then follow to the first street and turn right, go to the end of the cul de sac. There will be a sign marking the property.