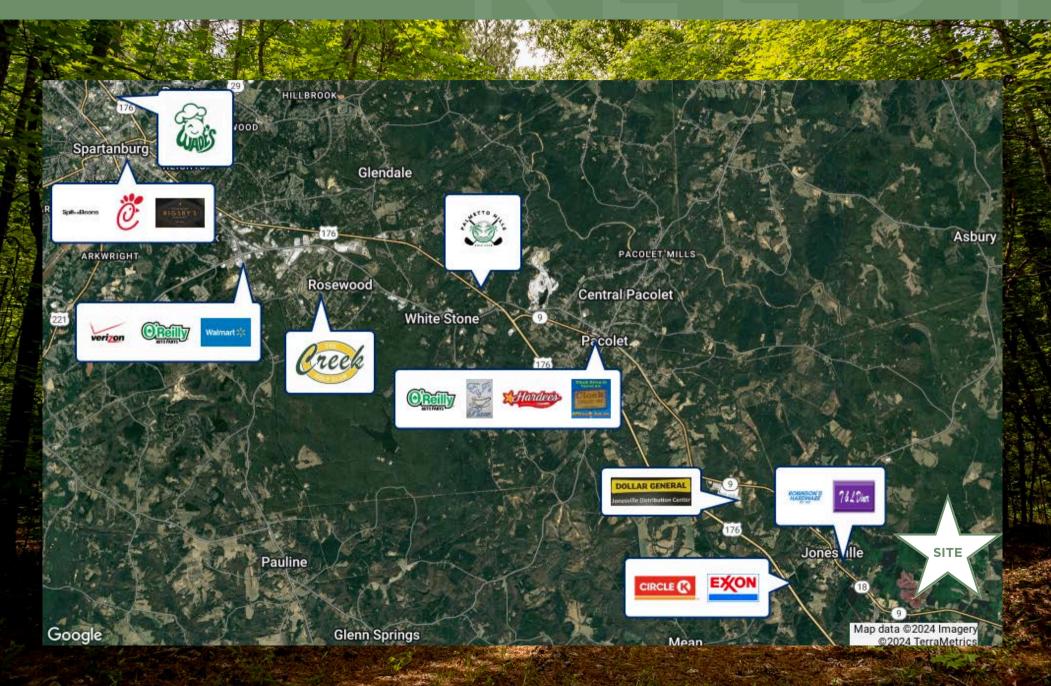

- Close to town

#### Location Highlights

- ±15 min to Union
- ±25 min to Gaffney
- ±30 min to Spartanburg
- ±55 min to Rock Hill
- ±60 min to Greenville

#### Offering Summary

| Lot 1:  | ±19.94 Acres   \$185,000         |
|---------|----------------------------------|
| Lot 2:  | ±11.29 Acres   \$105,000         |
| Lot 3:  | ±7.76 Acres   <b>SOLD</b>        |
| Lot 4:  | <u> ±7.66 Acres   \$77,000</u>   |
| Lot 5:  | <u>±6.51 Acres</u>   <b>SOLD</b> |
| Lot 6:  | <u>+13.49 Acres   \$125,000</u>  |
| Lot 7:  | <u>+8.81 Acres   \$89,000</u>    |
| Lot 8:  | <u>±8.81 Acres   SOLD</u>        |
| Lot 9:  | ±10.11 Acres   \$105,000         |
| Lot 10: | ±7.05 Acres   SOLD               |
| Lot 11: | ±7.05 Acres   <b>SOLD</b>        |







### Local Amenities & Retailers

Jonesville, SC



# Contact Information

Reedy Land Co

### **Anderson Drake**

865.546.0342 adrake@reedypg.com

# **Josh Hester**

336.567.7186 jhester@reedypg.com