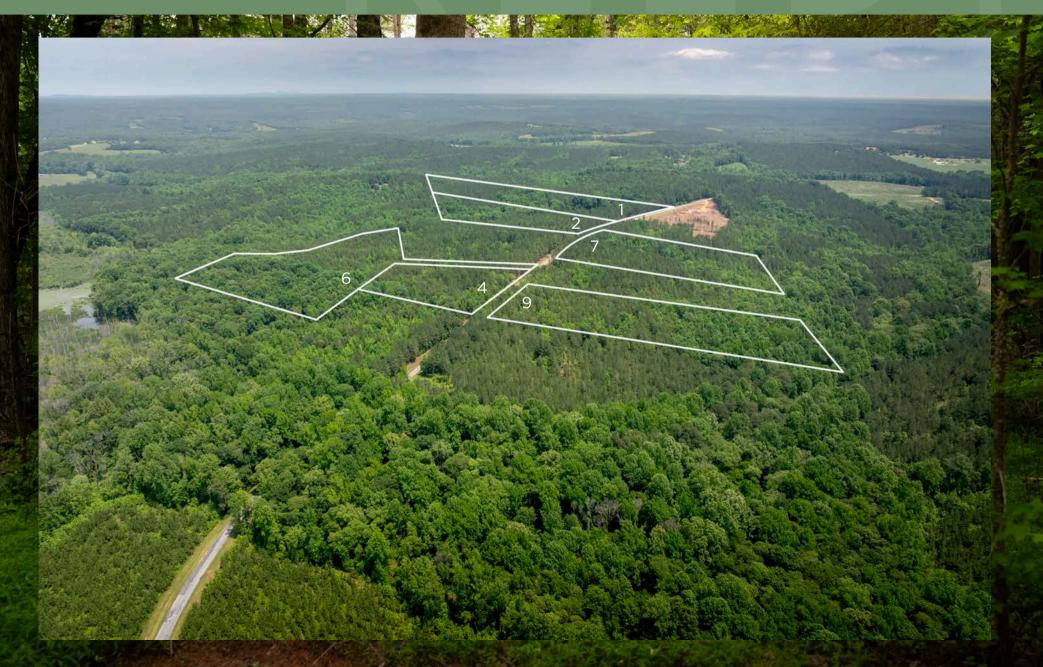

#### Offering Summary

| Lot 1:  | ±19.94 Acres   \$185,000         |
|---------|----------------------------------|
| Lot 2:  | ±11.29 Acres   \$105,000         |
| Lot 3:  | ±7.76 Acres   <b>SOLD</b>        |
| Lot 4:  | <u> ±7.66 Acres   \$77,000</u>   |
| Lot 5:  | <u>±6.51 Acres</u>   <b>SOLD</b> |
| Lot 6:  | <u>+13.49 Acres   \$125,000</u>  |
| Lot 7:  | <u>+8.81 Acres   \$89,000</u>    |
| Lot 8:  | <u>±8.81 Acres   SOLD</u>        |
| Lot 9:  | ±10.11 Acres   \$105,000         |
| Lot 10: | ±7.05 Acres   SOLD               |
| Lot 11: | ±7.05 Acres   <b>SOLD</b>        |