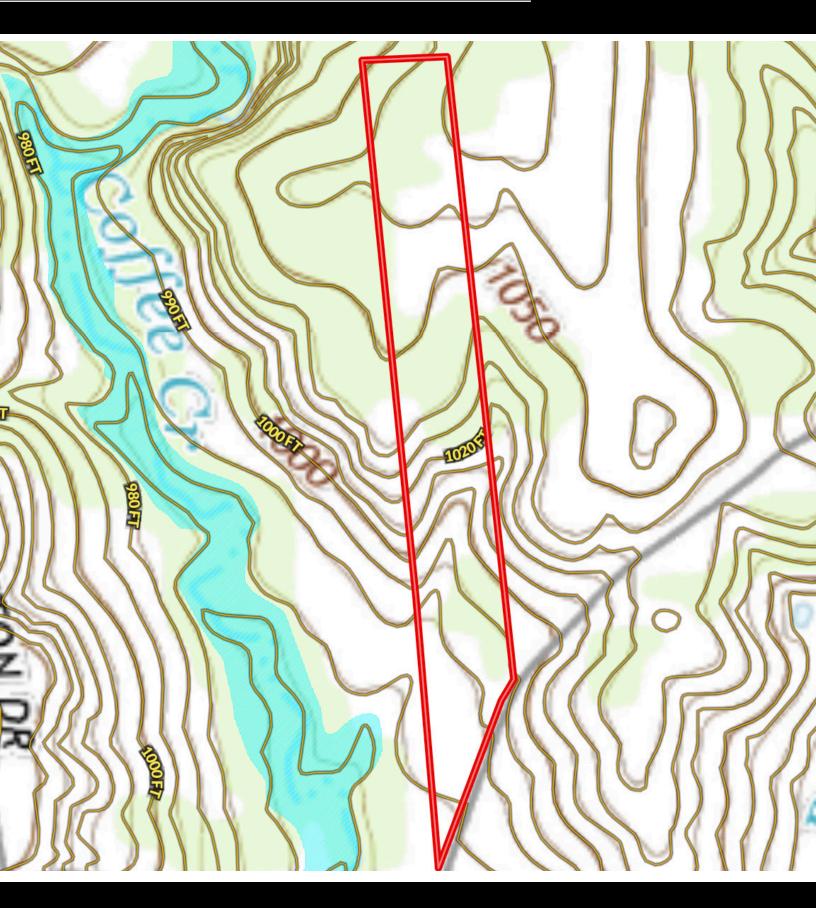

| Lot Size   | 19.62 acres              |
| Schools            | Weatherford ISD                                                                                         | Utilities  | Electric Connected, Well |
| Driving Directions | Take the Dennis exit on IH-20. Go north on Dennis. Left on Ellis.<br>The property will be on the right. |            |                          |

## **HIGHLIGHTS**

· 19.62 ACRES · WATER WELL

· AG EXEMPT · ELECTRICITY ALREADY ESTABLISHED

· GREAT HOME SITES · NO RESTRICTIONS ON HOUSING TYPE

### LISTING PRESENTED BY:



STEPHEN REICH 817-597-8884 stephen.reich@williamstrew.com





PROPERTY WEBSITE LINK: stephenreichgroup.com/20782024



## PROPERTY PHOTOS





# PROPERTY PHOTOS













# AERIAL MAP





## CONTOUR LINES & FLOODPLAIN