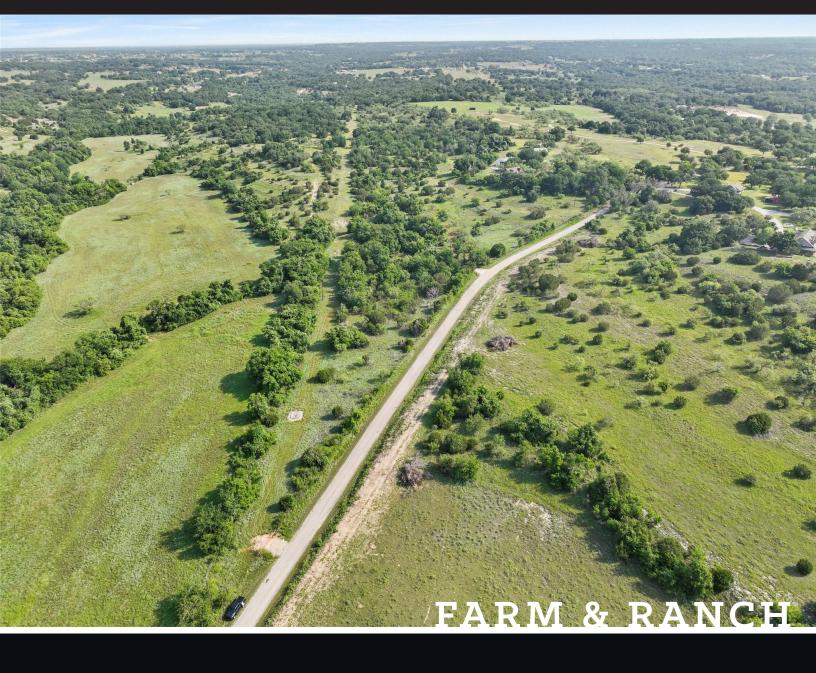

# 19+ ACRE TRACT WITH MULTIPLE POTENTIAL HOMESITES

TBD Ellis Road - Weatherford, TX





## PROPERTY SUMMARY

#### DESCRIPTION

This rare 19+ acre property offers a prime opportunity to own a private slice of Texas just minutes from Weatherford. Featuring multiple potential homesites, this stunning tract is graced with mature live oaks, hardwoods, and breathtaking views that provide a serene and secluded retreat. With a water well and electricity already in place, you can start enjoying the property right away. There are no restrictions on housing type, so you can live in an RV or mobile home now while planning and building your dream home in the future. Please note, the property cannot be subdivided, and commercial use is not permitted. While RVs and mobile homes are allowed, RV or mob