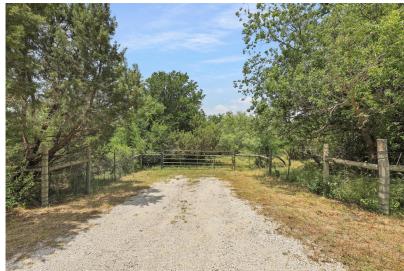

| Lot Size   | 19.62 acres              |
| Schools            | Weatherford ISD                                                                                         | Utilities  | Electric Connected, Well |
| Driving Directions | Take the Dennis exit on IH-20. Go north on Dennis. Left on Ellis.<br>The property will be on the right. |            |                          |

## **HIGHLIGHTS**

· 19.62 ACRES · WATER WELL

· AG EXEMPT · ELECTRICITY ALREADY ESTABLISHED

· GREAT HOME SITES · NO RESTRICTIONS ON HOUSING TYPE

### LISTING PRESENTED BY:



STEPHEN REICH 817-597-8884 stephen.reich@williamstrew.com





PROPERTY WEBSITE LINK: stephenreichgroup.com/20782024



## PROPERTY PHOTOS





# PROPERTY PHOTOS













# AERIAL MAP





## CONTOUR LINES & FLOODPLAIN