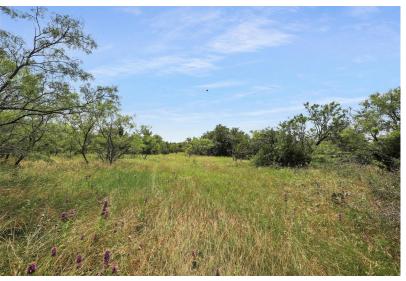

| Lot Size   | 19.62 acres              |
| Schools            | Weatherford ISD                                                                                         | Utilities  | Electric Connected, Well |
| Driving Directions | Take the Dennis exit on IH-20. Go north on Dennis. Left on Ellis.<br>The property will be on the right. |            |                          |

## **HIGHLIGHTS**

· 19.62 ACRES · WATER WELL

· AG EXEMPT · ELECTRICITY ALREADY ESTABLISHED

· GREAT HOME SITES · NO RESTRICTIONS ON HOUSING TYPE

### LISTING PRESENTED BY:



STEPHEN REICH 817-597-8884 stephen.reich@williamstrew.com





PROPERTY WEBSITE LINK: stephenreichgroup.com/20782024



## PROPERTY PHOTOS





# PROPERTY PHOTOS













# AERIAL MAP





## CONTOUR LINES & FLOODPLAIN