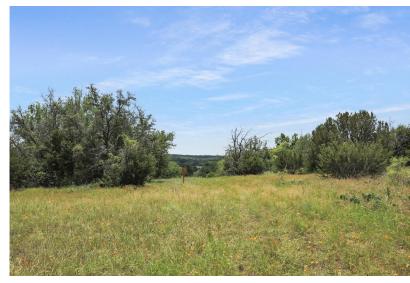

| Lot Size   | 19.62 acres              |
| Schools            | Weatherford ISD                                                                                         | Utilities  | Electric Connected, Well |
| Driving Directions | Take the Dennis exit on IH-20. Go north on Dennis. Left on Ellis.<br>The property will be on the right. |            |                          |

## **HIGHLIGHTS**

· 19.62 ACRES · WATER WELL

· AG EXEMPT · ELECTRICITY ALREADY ESTABLISHED

· GREAT HOME SITES · NO RESTRICTIONS ON HOUSING TYPE

### LISTING PRESENTED BY:



STEPHEN REICH 817-597-8884 stephen.reich@williamstrew.com





PROPERTY WEBSITE LINK: stephenreichgroup.com/20782024



## PROPERTY PHOTOS





# PROPERTY PHOTOS













# AERIAL MAP





## CONTOUR LINES & FLOODPLAIN