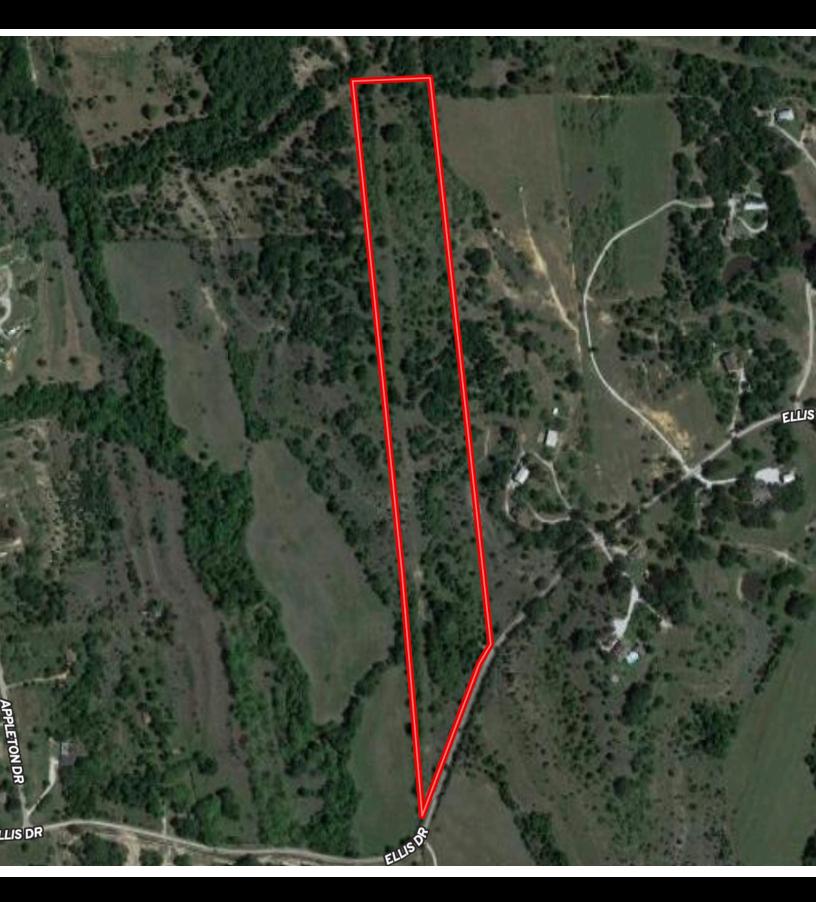

# AERIAL MAP

#### DESCRIPTION

This rare 19+ acre property offers a prime opportunity to own a private slice of Texas just minutes from Weatherford. Featuring multiple potential homesites, this stunning tract is graced with mature live oaks, hardwoods, and breathtaking views that provide a serene and secluded retreat. With a water well and electricity already in place, you can start enjoying the property right away. There are no restrictions on housing type, so you can live in an RV or mobile home now while planning and building your dream home in the future. Please note, the property cannot be subdivided, and commercial use is not permitted. While RVs and mobile homes are allowed, RV or mobile home parks are prohibited. Don't miss this unique chance to make this property your own, and create the lifestyle you've been dreaming of!

#### OFFER SUMMARY

| City               | Weatherford                                                                                             | List Price | \$499,900                |
|--------------------|---------------------------------------------------------------------------------------------------------|------------|--------------------------|
| County             | Parker                                                                                                  | Lot Size   | 19.62 acres              |
| Schools            | Weatherford ISD                                                                                         | Utilities  | Electric Connected, Well |
| Driving Directions | Take the Dennis exit on IH-20. Go north on Dennis. Left on Ellis.<br>The property will be on the right. |            |                          |