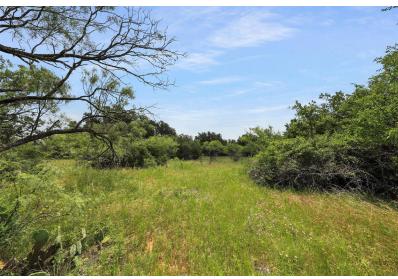

| Lot Size   | 19.62 acres              |
| Schools            | Weatherford ISD                                                                                         | Utilities  | Electric Connected, Well |
| Driving Directions | Take the Dennis exit on IH-20. Go north on Dennis. Left on Ellis.<br>The property will be on the right. |            |                          |

## **HIGHLIGHTS**

· 19.62 ACRES · WATER WELL

· AG EXEMPT · ELECTRICITY ALREADY ESTABLISHED

· GREAT HOME SITES · NO RESTRICTIONS ON HOUSING TYPE

### LISTING PRESENTED BY:



STEPHEN REICH 817-597-8884 stephen.reich@williamstrew.com





PROPERTY WEBSITE LINK: stephenreichgroup.com/20782024



## PROPERTY PHOTOS





# PROPERTY PHOTOS













# AERIAL MAP





## CONTOUR LINES & FLOODPLAIN