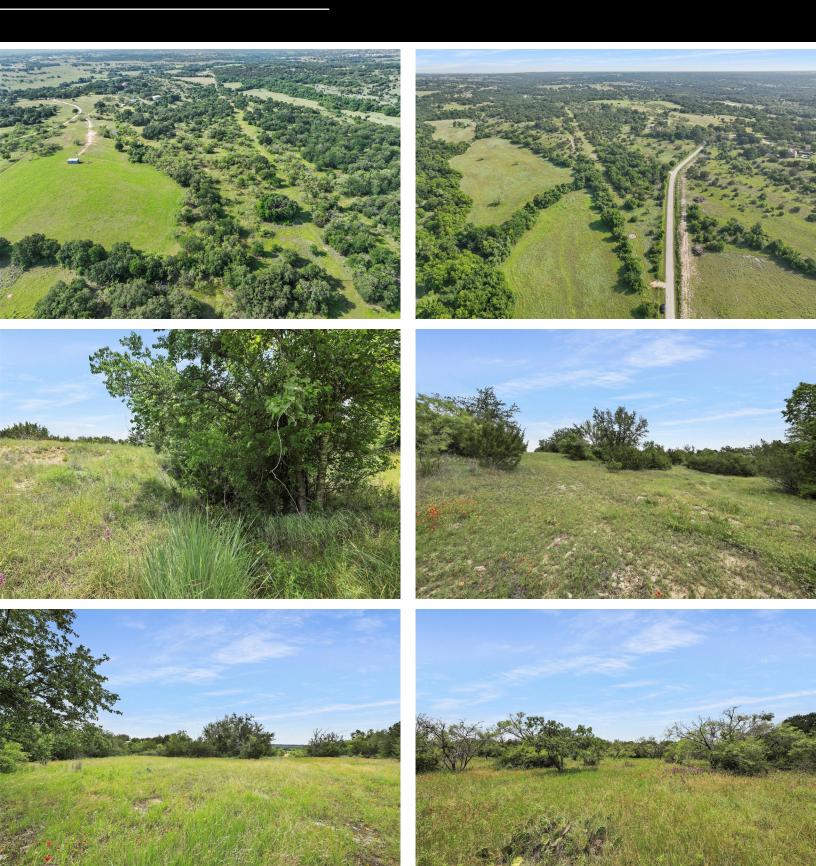

rker                                                                                                  | Lot Size   | 19.62 acres              |
| Schools            | Weatherford ISD                                                                                         | Utilities  | Electric Connected, Well |
| Driving Directions | Take the Dennis exit on IH-20. Go north on Dennis. Left on Ellis.<br>The property will be on the right. |            |                          |

## **HIGHLIGHTS**

· 19.62 ACRES · WATER WELL

· AG EXEMPT · ELECTRICITY ALREADY ESTABLISHED

· GREAT HOME SITES · NO RESTRICTIONS ON HOUSING TYPE

### LISTING PRESENTED BY:



STEPHEN REICH 817-597-8884 stephen.reich@williamstrew.com





PROPERTY WEBSITE LINK: stephenreichgroup.com/20782024



## PROPERTY PHOTOS





# PROPERTY PHOTOS













# AERIAL MAP





## CONTOUR LINES & FLOODPLAIN