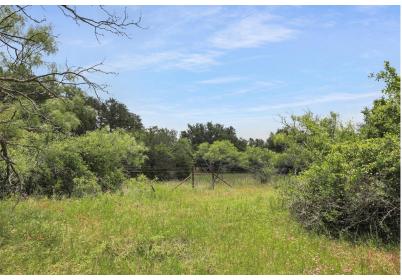

| Lot Size   | 19.62 acres              |
| Schools            | Weatherford ISD                                                                                         | Utilities  | Electric Connected, Well |
| Driving Directions | Take the Dennis exit on IH-20. Go north on Dennis. Left on Ellis.<br>The property will be on the right. |            |                          |

## **HIGHLIGHTS**

· 19.62 ACRES · WATER WELL

· AG EXEMPT · ELECTRICITY ALREADY ESTABLISHED

· GREAT HOME SITES · NO RESTRICTIONS ON HOUSING TYPE

### LISTING PRESENTED BY:



STEPHEN REICH 817-597-8884 stephen.reich@williamstrew.com





PROPERTY WEBSITE LINK: stephenreichgroup.com/20782024



## PROPERTY PHOTOS





# PROPERTY PHOTOS













# AERIAL MAP





## CONTOUR LINES & FLOODPLAIN