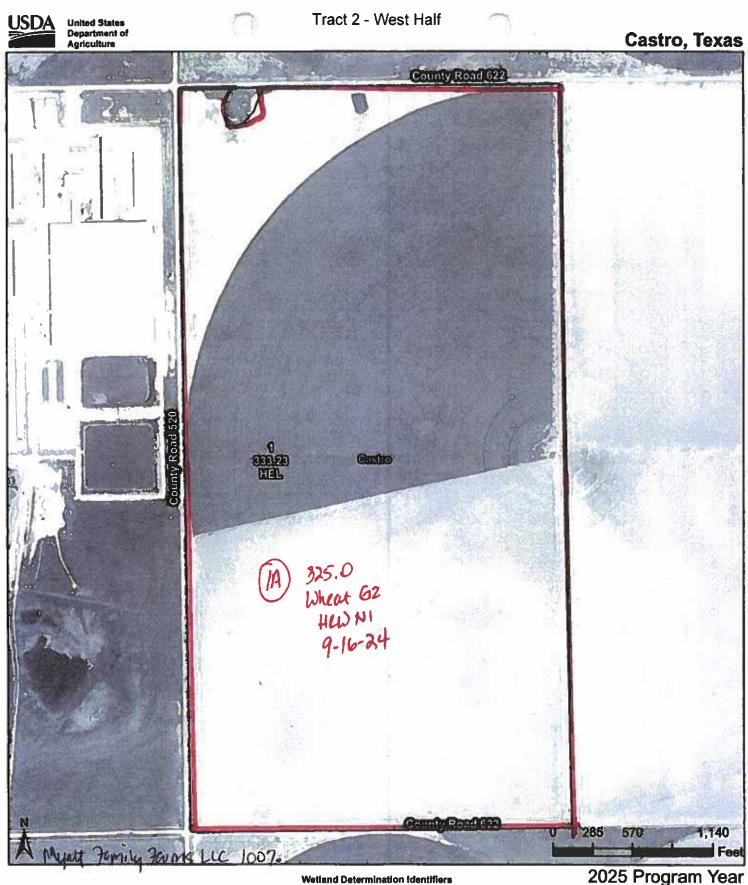

Tract 2 is Section 56, the NE corner of which is also on Hwy 194. There are 13 irrigation wells producing approximately 1,000 gpm, all are equipped with submersible electric motors and pumps. This tract has excellent topography and soils with about 90% being clay loam.