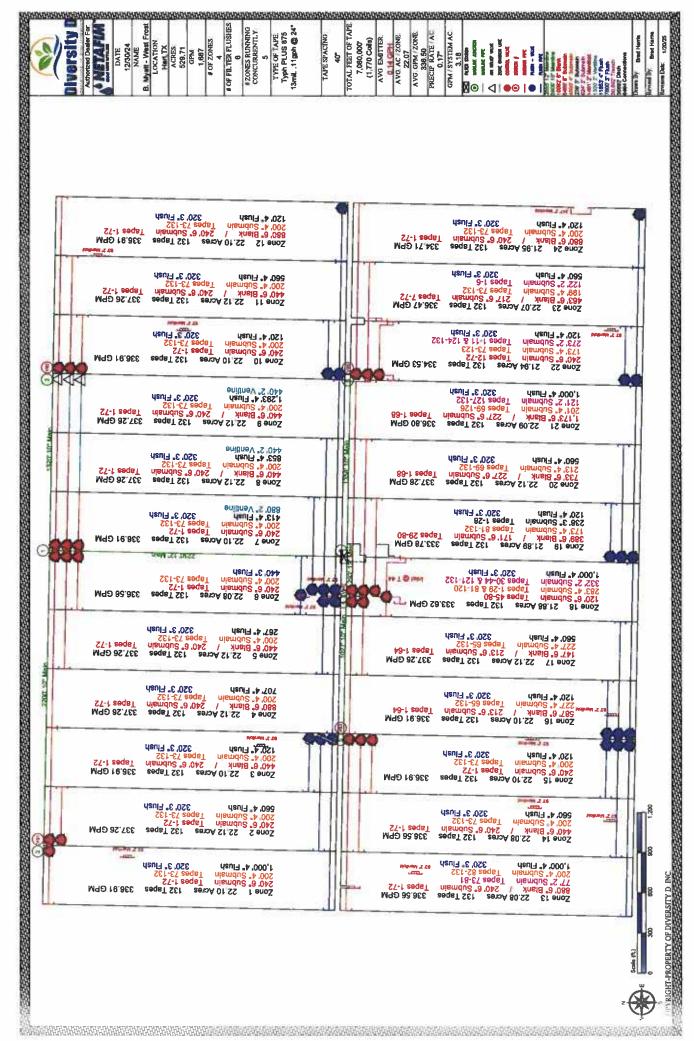

Buried drip lines on 40" centers have just been installed on 1050 acres of this farm. The two 1/2 – mile center pivots previously used are being removed.

Tract 1 has 14 irrigation wells producing 1,800 gpm which are approximately 380' deep and equipped with submersible electric pumps and motors. The soils are mostly clay loams with 0 to 1 percent slope and are highly productive. The NE corner of tract 1 joins Hwy 194 NW of Hart.

#### Grazing Cultivation

(c) climatic limitations (e) susceptibility to erosion

(s) soil limitations within the rooting zone (w) excess of water

| E                               |  |
|---------------------------------|--|
| <b>TRACT 1 DRIP LINE LAYOUT</b> |  |
| 1 DRIP                          |  |
| TRACT                           |  |

| T  |                                                                                                                                                                                                                                                                                                                                                                                                                                                                                                                                                                                                                                                                                                                                                                                                                                                                                                                                                                                                                                                                                                                                                                                                                                                                                                                                                                                                                                                                                                                                                                                                                                                                                                                                                                                                                                                                                                                                                                                                                                                                                                                                                                                                                                                                                                                                                                 |                                                                                                                                                                                                                                                                                                                                                                                                                                                                                                                                                                                                                                                                                                                                                                                                                                                                                                                                                                                                                                                                                                                                                                                                                                                                                                                                                                                                                                                                                                                                                                                                                                                                                                                                                                                                                                                                                                                                                                                                                                                                                                                                |
|----|-----------------------------------------------------------------------------------------------------------------------------------------------------------------------------------------------------------------------------------------------------------------------------------------------------------------------------------------------------------------------------------------------------------------------------------------------------------------------------------------------------------------------------------------------------------------------------------------------------------------------------------------------------------------------------------------------------------------------------------------------------------------------------------------------------------------------------------------------------------------------------------------------------------------------------------------------------------------------------------------------------------------------------------------------------------------------------------------------------------------------------------------------------------------------------------------------------------------------------------------------------------------------------------------------------------------------------------------------------------------------------------------------------------------------------------------------------------------------------------------------------------------------------------------------------------------------------------------------------------------------------------------------------------------------------------------------------------------------------------------------------------------------------------------------------------------------------------------------------------------------------------------------------------------------------------------------------------------------------------------------------------------------------------------------------------------------------------------------------------------------------------------------------------------------------------------------------------------------------------------------------------------------------------------------------------------------------------------------------------------|--------------------------------------------------------------------------------------------------------------------------------------------------------------------------------------------------------------------------------------------------------------------------------------------------------------------------------------------------------------------------------------------------------------------------------------------------------------------------------------------------------------------------------------------------------------------------------------------------------------------------------------------------------------------------------------------------------------------------------------------------------------------------------------------------------------------------------------------------------------------------------------------------------------------------------------------------------------------------------------------------------------------------------------------------------------------------------------------------------------------------------------------------------------------------------------------------------------------------------------------------------------------------------------------------------------------------------------------------------------------------------------------------------------------------------------------------------------------------------------------------------------------------------------------------------------------------------------------------------------------------------------------------------------------------------------------------------------------------------------------------------------------------------------------------------------------------------------------------------------------------------------------------------------------------------------------------------------------------------------------------------------------------------------------------------------------------------------------------------------------------------|
|    | Zone 12 25.26 Acres 132 Tapes 385.18 GPM<br>200°6 Submain Tapes 13-72 120°4 Flush<br>200°6 Submain Tapes 73-132 320°3 Flush<br>298°4 Submain Tapes 73-132 320°3 Flush                                                                                                                                                                                                                                                                                                                                                                                                                                                                                                                                                                                                                                                                                                                                                                                                                                                                                                                                                                                                                                                                                                                                                                                                                                                                                                                                                                                                                                                                                                                                                                                                                                                                                                                                                                                                                                                                                                                                                                                                                                                                                                                                                                                           |                                                                                                                                                                                                                                                                                                                                                                                                                                                                                                                                                                                                                                                                                                                                                                                                                                                                                                                                                                                                                                                                                                                                                                                                                                                                                                                                                                                                                                                                                                                                                                                                                                                                                                                                                                                                                                                                                                                                                                                                                                                                                                                                |
|    | Zone 11 25.36 Acres 132 Tapes 386.56 GPM<br>40'8" Submain Tapes 13-72 560'4" Flush<br>200'4" Submain Tapes 13-72 550'3" Flush<br>struktur                                                                                                                                                                                                                                                                                                                                                                                                                                                                                                                                                                                                                                                                                                                                                                                                                                                                                                                                                                                                                                                                                                                                                                                                                                                                                                                                                                                                                                                                                                                                                                                                                                                                                                                                                                                                                                                                                                                                                                                                                                                                                                                                                                                                                       |                                                                                                                                                                                                                                                                                                                                                                                                                                                                                                                                                                                                                                                                                                                                                                                                                                                                                                                                                                                                                                                                                                                                                                                                                                                                                                                                                                                                                                                                                                                                                                                                                                                                                                                                                                                                                                                                                                                                                                                                                                                                                                                                |
| 88 | Zone 10 25,41 Acres 132 Tapes 387,36 GPM<br>40 6 Submain Tapes 13-72 120 4" Flush<br>200 4" Submain Tapes 73-132 320 3" Flush<br>44 0 2" Ventine                                                                                                                                                                                                                                                                                                                                                                                                                                                                                                                                                                                                                                                                                                                                                                                                                                                                                                                                                                                                                                                                                                                                                                                                                                                                                                                                                                                                                                                                                                                                                                                                                                                                                                                                                                                                                                                                                                                                                                                                                                                                                                                                                                                                                |                                                                                                                                                                                                                                                                                                                                                                                                                                                                                                                                                                                                                                                                                                                                                                                                                                                                                                                                                                                                                                                                                                                                                                                                                                                                                                                                                                                                                                                                                                                                                                                                                                                                                                                                                                                                                                                                                                                                                                                                                                                                                                                                |
|    | 2006 9 25.41 Acres 132 Tapes 387.36 GPM<br>2006 6 Submain Tapes 73-732 320'3" Flush<br>440'6" Submain Tapes 73-72 1,000'4" Flush<br>Tapes 7-72 1,00'4" Flush                                                                                                                                                                                                                                                                                                                                                                                                                                                                                                                                                                                                                                                                                                                                                                                                                                                                                                                                                                                                                                                                                                                                                                                                                                                                                                                                                                                                                                                                                                                                                                                                                                                                                                                                                                                                                                                                                                                                                                                                                                                                                                                                                                                                    | Mathematic State 134 Tapes 134 Tapes 134 Tapes 134 Tapes 136 State 134 Tapes 136 State 134 Tapes 136 State |
| 44 | 2006 4 Stank / 40 8 S5.41 Actes 132 Tapes 387.36 GPM<br>2006 6 Submain Tapes 13-72 560 4 Flush<br>2007 4 Submain Tapes 73-732 320 3 Flush                                                                                                                                                                                                                                                                                                                                                                                                                                                                                                                                                                                                                                                                                                                                                                                                                                                                                                                                                                                                                                                                                                                                                                                                                                                                                                                                                                                                                                                                                                                                                                                                                                                                                                                                                                                                                                                                                                                                                                                                                                                                                                                                                                                                                       | MS 24,885 angle 1 AC1 search 26,84,84,84,84,84,84,84,84,84,84,84,84,84,                                                                                                                                                                                                                                                                                                                                                                                                                                                                                                                                                                                                                                                                                                                                                                                                                                                                                                                                                                                                                                                                                                                                                                                                                                                                                                                                                                                                                                                                                                                                                                                                                                                                                                                                                                                                                                                                                                                                                                                                                                                        |
|    | Zone 7 25.41 Acres 132 Tapes 387.36 GPM<br>40 8" Submain Tapes 13-72 120 4" Flush<br>200 4" Submain Tapes 13-72 200 3" Flush                                                                                                                                                                                                                                                                                                                                                                                                                                                                                                                                                                                                                                                                                                                                                                                                                                                                                                                                                                                                                                                                                                                                                                                                                                                                                                                                                                                                                                                                                                                                                                                                                                                                                                                                                                                                                                                                                                                                                                                                                                                                                                                                                                                                                                    | An and a state of the set of the  |
|    | M95 85.786 segist 757 ears 132 Rapes 387.36 6PM<br>40 8 Submain Tapes 13-72<br>200 4 Submain Tapes 73-72<br>200 4 Submain Tapes 73-73<br>200 4 Submain<br>animula 750 520 520 500<br>150 4 Submain                                                                                                                                                                                                                                                                                                                                                                                                                                                                                                                                                                                                                                                                                                                                                                                                                                                                                                                                                                                                                                                                                                                                                                                                                                                                                                                                                                                                                                                                                                                                                                                                                                                                                                                                                                                                                                                                                                                                                                                                                                                                                                                                                              | Zon 6" Submain Tapes 134 Tapes 388.45 GPM<br>200 6" Submain Tapes 13-17 25" 7" Flush<br>200 6" Submain Tapes 13-134 320" 3" Flush<br>207 4" Submain Tapes 73-134 320" 3" Flush<br>207 4" Submain Tapes 73-134 320" 4" Flush                                                                                                                                                                                                                                                                                                                                                                                                                                                                                                                                                                                                                                                                                                                                                                                                                                                                                                                                                                                                                                                                                                                                                                                                                                                                                                                                                                                                                                                                                                                                                                                                                                                                                                                                                                                                                                                                                                    |
|    | Zone 5 25.41 Acres 132 Tapes 387.36 GPM<br>440 8* Submain Tapes 1-12<br>200 6* Submain Tapes 13-72 560 4* Flush<br>200 4* Submain Tapes 73-73 520 3* Flush<br>200 4* Flush                                                                                                                                                                                                                                                                                                                                                                                                                                                                                                                                                                                                                                                                                                                                                                                                                                                                                                                                                                                                                                                                                                                                                                                                                                                                                                                                                                                                                                                                                                                                                                                                                                                                                                                                                                                                                                                                                                                                                                                                                                                                                                                                                                                      | State  |
| 44 | Zone 4 25,41 Acres 132 Tapes 387,36 GPM<br>200 45 Submain Tapes 13-72 120 4 Flush<br>200 45 Submain Tapes 13-72 120 4 Flush<br>200 45 Submain Tapes 7-132 320 35 Flush                                                                                                                                                                                                                                                                                                                                                                                                                                                                                                                                                                                                                                                                                                                                                                                                                                                                                                                                                                                                                                                                                                                                                                                                                                                                                                                                                                                                                                                                                                                                                                                                                                                                                                                                                                                                                                                                                                                                                                                                                                                                                                                                                                                          | S 240 64 25 25 25 240 64 25 25 25 240 64 25 25 25 240 65 25 25 25 25 25 25 25 25 25 25 25 25 25                                                                                                                                                                                                                                                                                                                                                                                                                                                                                                                                                                                                                                                                                                                                                                                                                                                                                                                                                                                                                                                                                                                                                                                                                                                                                                                                                                                                                                                                                                                                                                                                                                                                                                                                                                                                                                                                                                                                                                                                                                |
|    | Zone 3 25.41 Acres 132 Tapes 387.36 GPM<br>200 4" Submain Tapes 1-12<br>200 4" Submain Tapes 1-12<br>200 4" Submain Tapes 13-72<br>200 4" Sub | 240° 4° Submain Tapes 109-183 320° 3° Flush<br>Atul 7° 6° 5° 4° Submain Tapes 109-183 320° 3° Flush                                                                                                                                                                                                                                                                                                                                                                                                                                                                                                                                                                                                                                                                                                                                                                                                                                                                                                                                                                                                                                                                                                                                                                                                                                                                                                                                                                                                                                                                                                                                                                                                                                                                                                                                                                                                                                                                                                                                                                                                                            |
|    | Zone 2 25.41 Acres 132 Tapes 387.36 GPM<br>40'8" Submain Tapes 1-12<br>200'4" Submain Tapes 15-72 560'4" Flush<br>200'4" Submain Tapes 73-132 320'3" Flush                                                                                                                                                                                                                                                                                                                                                                                                                                                                                                                                                                                                                                                                                                                                                                                                                                                                                                                                                                                                                                                                                                                                                                                                                                                                                                                                                                                                                                                                                                                                                                                                                                                                                                                                                                                                                                                                                                                                                                                                                                                                                                                                                                                                      | MRQ 08,785 seqeT 581 series AM-25 M eno2<br>MRQ 08,785 seqeT 581 series AM-25 M eno2<br>Mrsh 17 M eno1 9 06,1 seqat nismau2 18 951                                                                                                                                                                                                                                                                                                                                                                                                                                                                                                                                                                                                                                                                                                                                                                                                                                                                                                                                                                                                                                                                                                                                                                                                                                                                                                                                                                                                                                                                                                                                                                                                                                                                                                                                                                                                                                                                                                                                                                                             |
|    | 2006 4. Submain Tepes 73-132 320'3" Flush<br>2006 4. Submain Tepes 73-732 320'3" Flush<br>2006 4. Submain Tepes 73-732 320'3" Flush                                                                                                                                                                                                                                                                                                                                                                                                                                                                                                                                                                                                                                                                                                                                                                                                                                                                                                                                                                                                                                                                                                                                                                                                                                                                                                                                                                                                                                                                                                                                                                                                                                                                                                                                                                                                                                                                                                                                                                                                                                                                                                                                                                                                                             | MGD 087 85 289 897 897 897 897 897 897 897 897 897 8                                                                                                                                                                                                                                                                                                                                                                                                                                                                                                                                                                                                                                                                                                                                                                                                                                                                                                                                                                                                                                                                                                                                                                                                                                                                                                                                                                                                                                                                                                                                                                                                                                                                                                                                                                                                                                                                                                                                                                                                                                                                           |
|    | 2                                                                                                                                                                                                                                                                                                                                                                                                                                                                                                                                                                                                                                                                                                                                                                                                                                                                                                                                                                                                                                                                                                                                                                                                                                                                                                                                                                                                                                                                                                                                                                                                                                                                                                                                                                                                                                                                                                                                                                                                                                                                                                                                                                                                                                                                                                                                                               |                                                                                                                                                                                                                                                                                                                                                                                                                                                                                                                                                                                                                                                                                                                                                                                                                                                                                                                                                                                                                                                                                                                                                                                                                                                                                                                                                                                                                                                                                                                                                                                                                                                                                                                                                                                                                                                                                                                                                                                                                                                                                                                                |