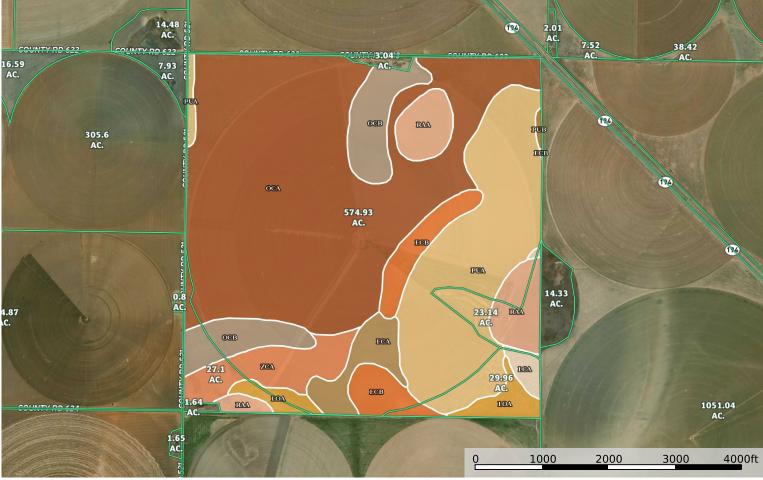

#### |🗋 654.71 ac

| SOIL CODE | SOIL DESCRIPTION                                         | ACRES         | %     | CPI | NCCPI | CAP  |
|-----------|----------------------------------------------------------|---------------|-------|-----|-------|------|
| OcA       | Olton clay loam, 0 to 1 percent slopes                   | 313.0<br>3    | 47.81 | 0   | 47    | 3e   |
| PuA       | Pullman clay loam, 0 to 1 percent slopes                 | 140.8<br>4    | 21.51 | 0   | 46    | Зе   |
| OcB       | Olton clay loam, 1 to 3 percent slopes                   | 47.45         | 7.25  | 0   | 47    | 3e   |
| RaA       | Randall clay, 0 to 1 percent slopes, occasionally ponded | 40.02         | 6.11  | 0   | 17    | 6w   |
| EcB       | Estacado clay loam, 1 to 3 percent slopes                | 33.65         | 5.14  | 0   | 49    | 3e   |
| ZcA       | Zita clay loam, 0 to 1 percent slopes                    | 32.45         | 4.96  | 0   | 48    | 3e   |
| EcA       | Estacado clay loam, 0 to 1 percent slopes                | 20.31         | 3.1   | 0   | 49    | 3e   |
| LoA       | Lofton clay loam, 0 to 1 percent slopes, rarely ponded   | 19.28         | 2.94  | 0   | 42    | 3e   |
| LcA       | Lazbuddie clay, 0 to 1 percent slopes, rarely ponded     | 6.52          | 1.0   | 0   | 39    | 3s   |
| PuB       | Pullman clay loam, 1 to 3 percent slopes                 | 1.16          | 0.18  | 0   | 46    | 3e   |
| TOTALS    |                                                          | 654.7<br>1(*) | 100%  | -   | 44.94 | 3.18 |