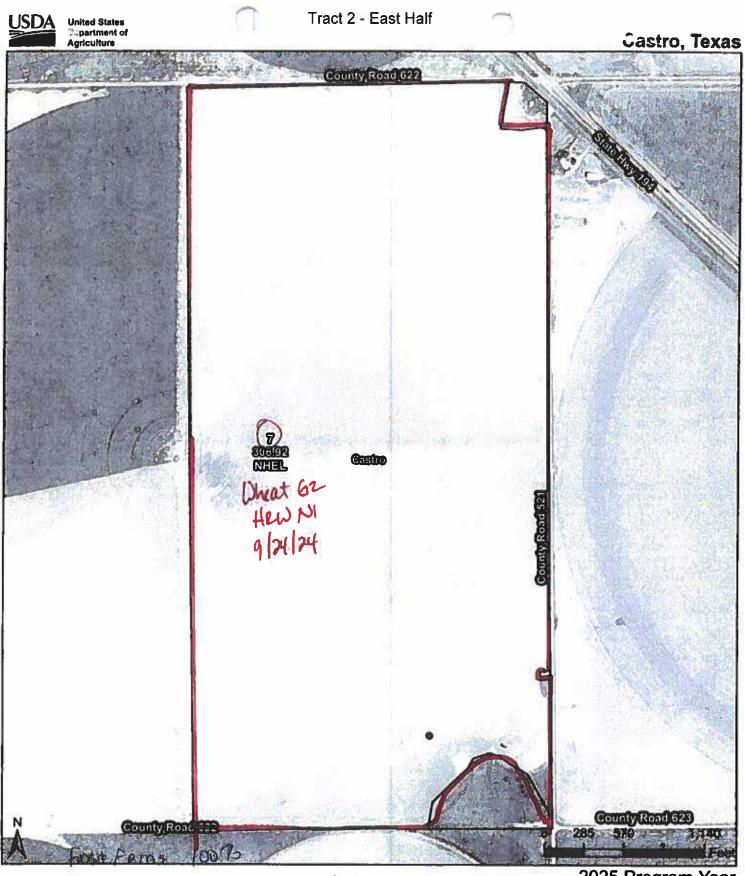

Tract 2 is Section 56, the NE corner of which is also on Hwy 194. There are 13 irrigation wells producing approximately 1,000 gpm, all are equipped with submersible electric motors and pumps. This tract has excellent topography and soils with about 90% being clay loam.

### Tract 2 - East Half

TEXAS CASTRO

United States Department of Agriculture Farm Service Agency