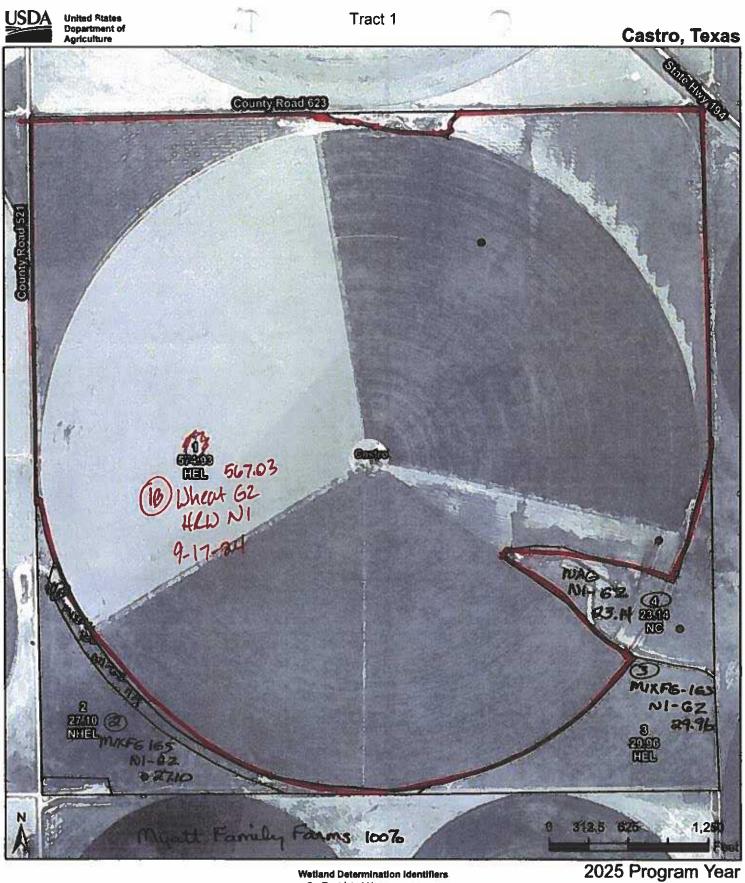

### COMMENTS

This farm consists of a 661-acre section (tract1) and an adjoining 658-acre section (tract 2) which corner each other. Total water production from both sections is approximately 2800 gallons per minute. All wells are connected with high pressure underground plastic pipe, leaving excess water to supply the adjacent leased ground.

Buried drip lines on 40" centers have just been installed on 1050 acres of this farm. The two 1/2 – mile center pivots previously used are being removed.

Tract 1 has 14 irrigation wells producing 1,800 gpm which are approximately 380' deep and equipped with submersible electric pumps and motors. The soils are mostly clay loams with 0 to 1 percent slope and are highly productive. The NE corner of tract 1 joins Hwy 194 NW of Hart.

Tract 2 is Section 56, the NE corner of which is also on Hwy 194. There are 13 irrigation wells producing approximately 1,000 gpm, all are equipped with submersible electric motors and pumps. This tract has excellent topography and soils with about 90% being clay loam.