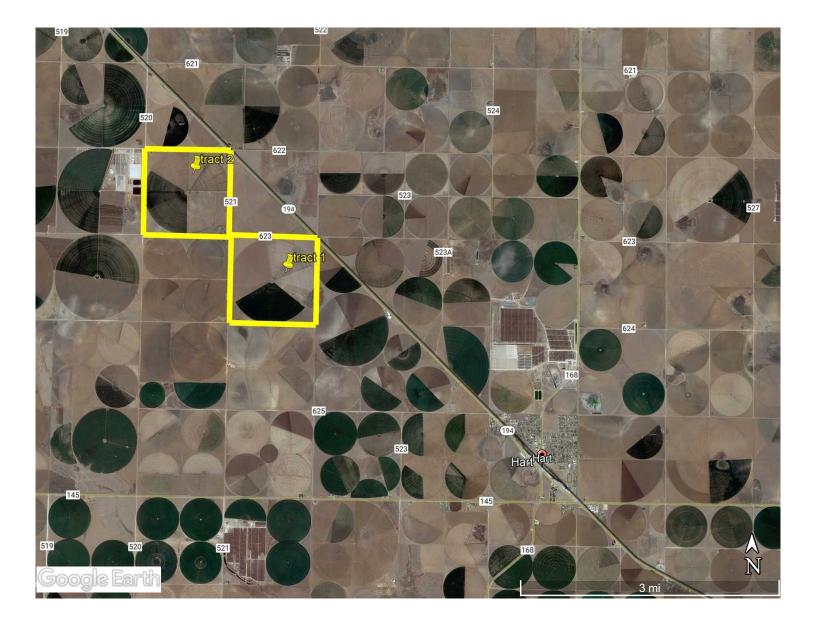

### COMMENTS

This farm consists of a 661-acre section (tract1) and an adjoining 658-acre section (tract 2) which corner each other. Total water production from both sections is approximately 2800 gallons per minute. All wells are connected with high pressure underground plastic pipe, leaving excess water to supply the adjacent leased ground.

Buried drip lines on 40" centers have just been installed on 1050 acres of this farm. The two 1/2 – mile center pivots previously used are being removed.

Tract 1 has 14 irrigation wells producing 1,800 gpm which are approximately 380' deep and equipped with submersible electric pumps and motors. The soils are mostly clay loams with 0 to 1 percent slope and are highly productive. The NE corner of tract 1 joins Hwy 194 NW of Hart.

Tract 2 is Section 56, the NE corner of which is also on Hwy 194. There are 13 irrigation wells producing approximately 1,000 gpm, all are equipped with submersible electric motors and pumps. This tract has excellent topography and soils with about 90% being clay loam.