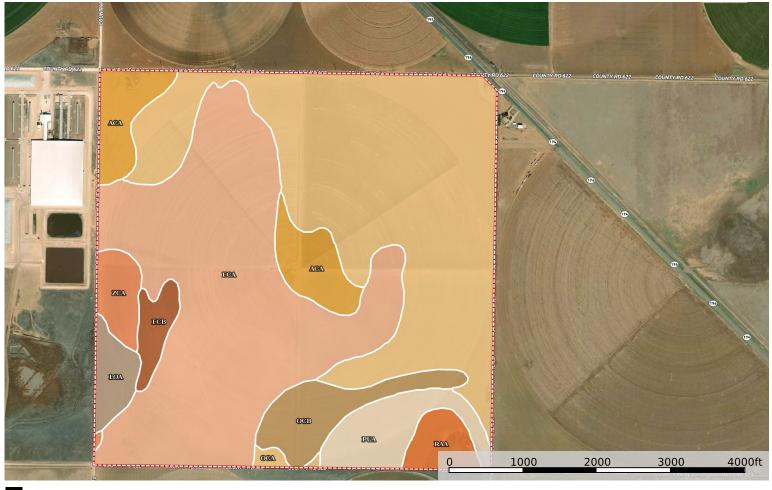

# Tract 2 Tract 2

| SOIL CODE | SOIL DESCRIPTION                                         | ACRES         | %     | CPI | NCCPI | CAP  |
|-----------|----------------------------------------------------------|---------------|-------|-----|-------|------|
| OcA       | Olton clay loam, 0 to 1 percent slopes                   | 254.1<br>4    | 38.73 | 0   | 47    | 3e   |
| EcA       | Estacado clay loam, 0 to 1 percent slopes                | 240.6<br>6    | 36.67 | 0   | 49    | 3e   |
| AcA       | Acuff loam, 0 to 1 percent slopes                        | 43.19         | 6.58  | 0   | 49    | 3e   |
| PuA       | Pullman clay loam, 0 to 1 percent slopes                 | 31.06         | 4.73  | 0   | 46    | 3e   |
| OcB       | Olton clay loam, 1 to 3 percent slopes                   | 30.99         | 4.72  | 0   | 47    | 3e   |
| ZcA       | Zita clay loam, 0 to 1 percent slopes                    | 15.38         | 2.34  | 0   | 48    | 3e   |
| RaA       | Randall clay, 0 to 1 percent slopes, occasionally ponded | 14.74         | 2.25  | 0   | 17    | 6w   |
| LoA       | Lofton clay loam, 0 to 1 percent slopes, rarely ponded   | 14.35         | 2.19  | 0   | 42    | 3e   |
| EcB       | Estacado clay loam, 1 to 3 percent slopes                | 11.75         | 1.79  | 0   | 49    | 3e   |
| TOTALS    |                                                          | 656.2<br>6(*) | 100%  | -   | 47.09 | 3.07 |