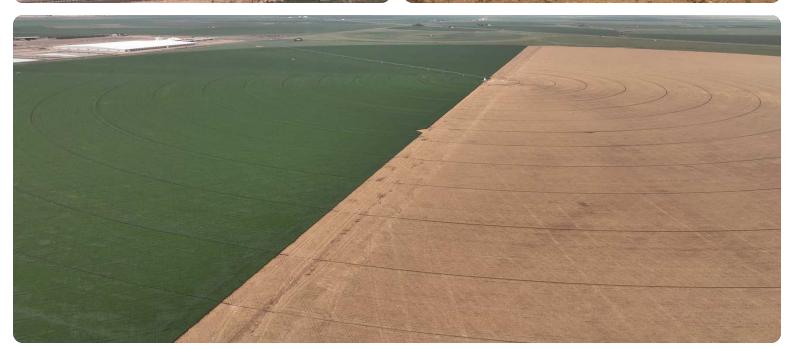

Buried drip lines on 40" centers have just been installed on 1050 acres of this farm. The two 1/2 – mile center pivots previously used are being removed.

Tract 1 has 14 irrigation wells producing 1,800 gpm which are approximately 380' deep and equipped with submersible electric pumps and motors. The soils are mostly clay loams with 0 to 1 percent slope and are highly productive. The NE corner of tract 1 joins Hwy 194 NW of Hart.

There are many feedlots and dairies in this area which provide a good market for corn silage and wheat hay and silage. In addition, these operations supply manure for use as fertilizer.

This is a nice farm with good water located in a highly productive farming area. The owner is willing to lease this farm back and continue to operate it!