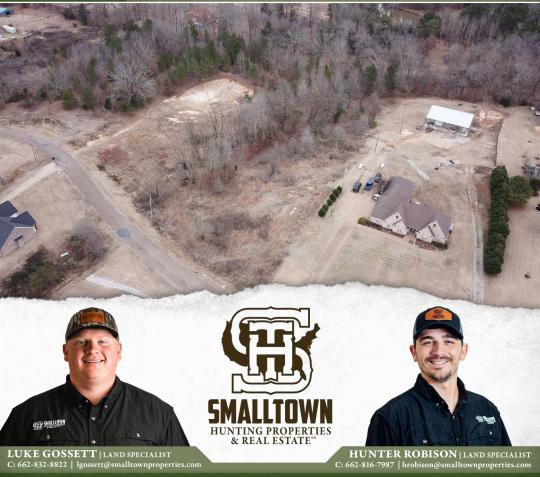

## **2± ACRES TATE COUNTY, MS** \$59,000

**OFFICE (662) 238-4077** 

STANDAEDA

SWANLAKEDE

SWANDAKEDR

# THE TATE 2

#### LOCATION:

- Swan Lake Drive Coldwater, Mississippi 38618
- Tate County
- 4.2± Miles E of Coldwater
- 8.3± Miles NE of Senatobia
- 12.8± Miles SE of Hernando
- 36.7± Miles SE Memphis