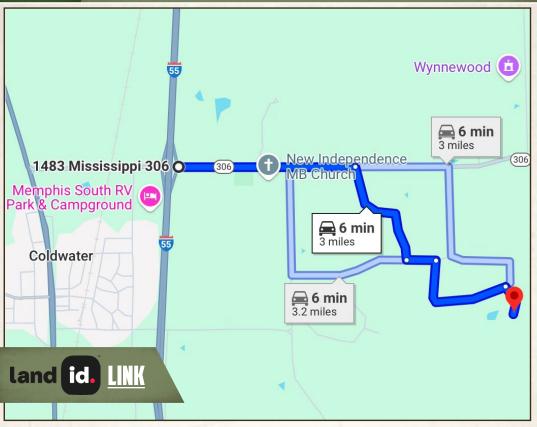

Directions From I-55/MS-306 Ramp: Travel 1.1 miles east on MS-306 and then turn right onto Golden Way. Proceed 0.8 miles to Golden Pond Drive and turn left. Travel 0.2 miles and turn right onto Golden Pond Circle. In 0.7 miles turn right onto Swan Lake Drive. In 0.2 miles, the destination will be on your left.

#### <u>LINK TO GOOGLE MAP DIRECTIONS</u>

50 CR 401 - Oxford, MS 38655 | O: 662-238-4077 | smalltownproperties.com