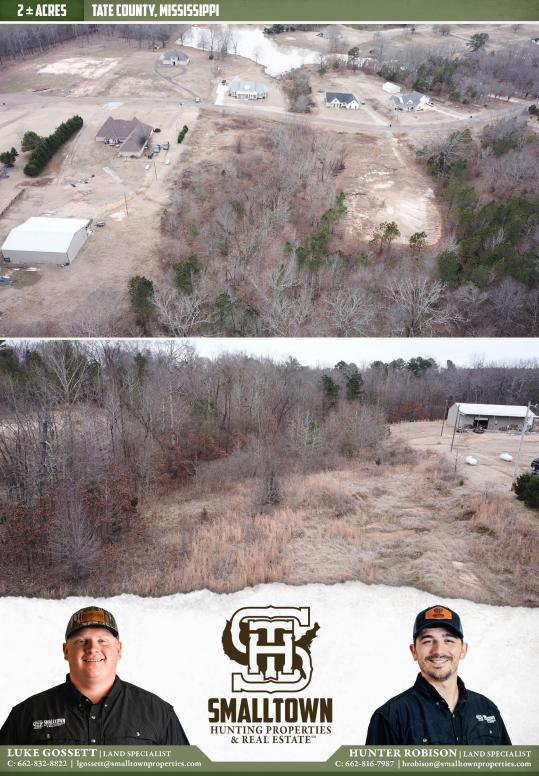

#### **PROPERTY INFORMATION:**

- 2± Acres
- Beautiful Homesite
- Utilities Available
- Tate County School District

### WELCOME TO THE TATE 2

**ARE YOU SEARCHING FOR A SPOT TO BUILD YOUR DREAM HOME?** This 2± acre lot on Swan Lake Drive in Coldwater, Mississippi, is ideal! The Tate County property offers a flat, level area in the front, perfect for building, with a creek running along the back, providing natural beauty and privacy. Situated on a quiet dead-end road that ends in a cul-de-sac, this lot features reduced traffic and a peaceful atmosphere, making it an excellent choice for anyone seeking a serene living environment. The location is incredibly convenient, with Coldwater being just eight minutes away and only 16 minutes to Senatobia and 17 minutes to Hernando, ensuring easy access to shopping, dining, and local amenities. The property is within the highly rated Tate County School District, offering an ideal setting for families. Utilities are available, with electricity provided by Entergy; this is an easy lot to develop. Additionally, the sellers are offering a \$10,000 buyers bonus to be obtained at closing to put towards dirt work and site preparation for your new home. This is a fantastic chance to secure a beautiful piece of land in a quiet, convenient location with everything you need to start building right away.