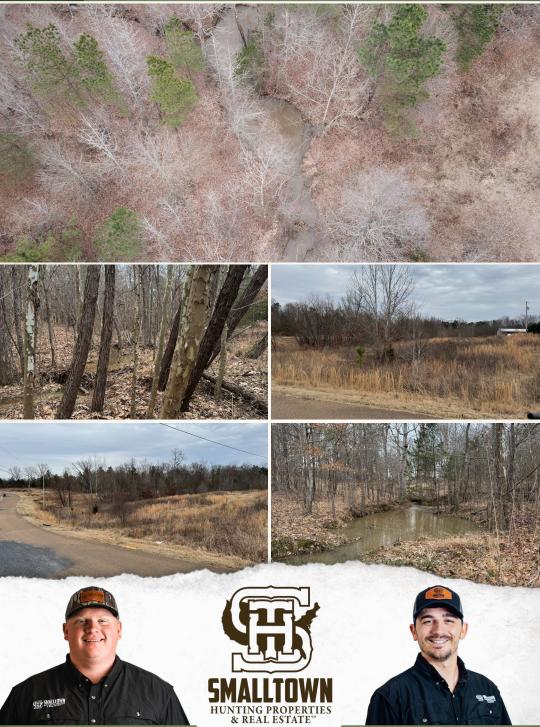

### WELCOME TO THE TATE 2

**ARE YOU SEARCHING FOR A SPOT TO BUILD YOUR DREAM HOME?** This 2± acre lot on Swan Lake Drive in Coldwater, Mississippi, is ideal! The Tate County property offers a flat, level area in the front, perfect for building, with a creek running along the back, providing natural beauty and privacy. Situated on a quiet dead-end road that ends in a cul-de-sac, this lot features reduced traffic and a peaceful atmosphere, making it an excellent choice for anyone seeking a serene living environment. The location is incredibly convenient, with Coldwater being just eight minutes away and only 16 minutes to Senatobia and 17 minutes to Hernando, ensuring easy access to shopping, dining, and local amenities. The property is within the highly rated Tate County School District, offering an ideal setting for families. Utilities are available, with electricity provided by Entergy; this is an easy lot to develop. Additionally, the sellers are offering a \$10,000 buyers bonus to be obtained at closing to put towards dirt work and site preparation for your new home. This is a fantastic chance to secure a beautiful piece of land in a quiet, convenient location with everything you need to start building right away.